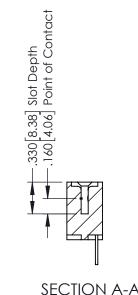

THIS IS A C.A.D. GENERATED DRAWING DO NOT MAKE MANUAL REVISIONS TO MASTER.

ISSUE NUMBER

ORIGINAL

1

250 [6.35] .260[6.6]--3.935 [99.95]

> 346/396 SERIES CARD EDGE CONNECTOR PART NUMBER: 346-025-500-604

YOUR CONNECTION TO QUALITY & SERVICE

346-ENG-MASTER

ACAD REFERENCE NO.

INSULATOR MATERIAL: THERMOPLASTIC POLYESTER, UL 94V-0 CONTACT MATERIAL; COPPER, NICKEL, TIN ALLOY CA-725 CONTACT PLATING: GOLD ON THE MATING AREA, TIN-LEAD ON THE CONTACT TAILS, NICKEL UNDERPLATE