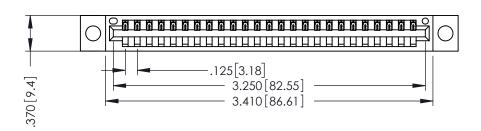

THIS IS A C.A.D. GENERATED DRAWING DO NOT MAKE MANUAL REVISIONS TO MASTER.

ISSUE NUMBER

ORIGINAL

1

250 [6.35] .260[6.6]--3.935 [99.95]

> 346/396 SERIES CARD EDGE CONNECTOR PART NUMBER: 346-025-500-604

YOUR CONNECTION TO QUALITY & SERVICE

346-ENG-MASTER

ACAD REFERENCE NO.

INSULATOR MATERIAL: THERMOPLASTIC POLYESTER, UL 94V-0 CONTACT MATERIAL; COPPER, NICKEL, TIN ALLOY CA-725 CONTACT PLATING: GOLD ON THE MATING AREA, TIN-LEAD ON THE CONTACT TAILS, NICKEL UNDERPLATE