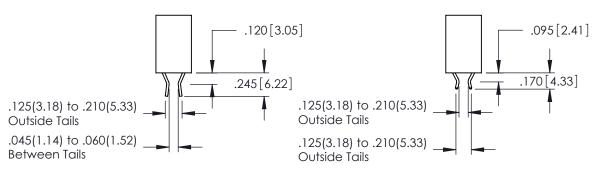

THIS IS A C.A.D. GENERATED DRAWING DO NOT MAKE MANUAL REVISIONS TO MASTER.

ORIGINAL 1

ISSUE NUMBER

**Contact Code 555** 

**Contact Code 556** 

INSULATOR MATERIAL: THERMOPLASTIC POLYESTER, UL 94V-0 CONTACT MATERIAL; COPPER, NICKEL, TIN ALLOY CA-725 CONTACT PLATING: GOLD ON THE MATING AREA, TIN-LEAD

ON THE CONTACT TAILS, NICKEL UNDERPLATE