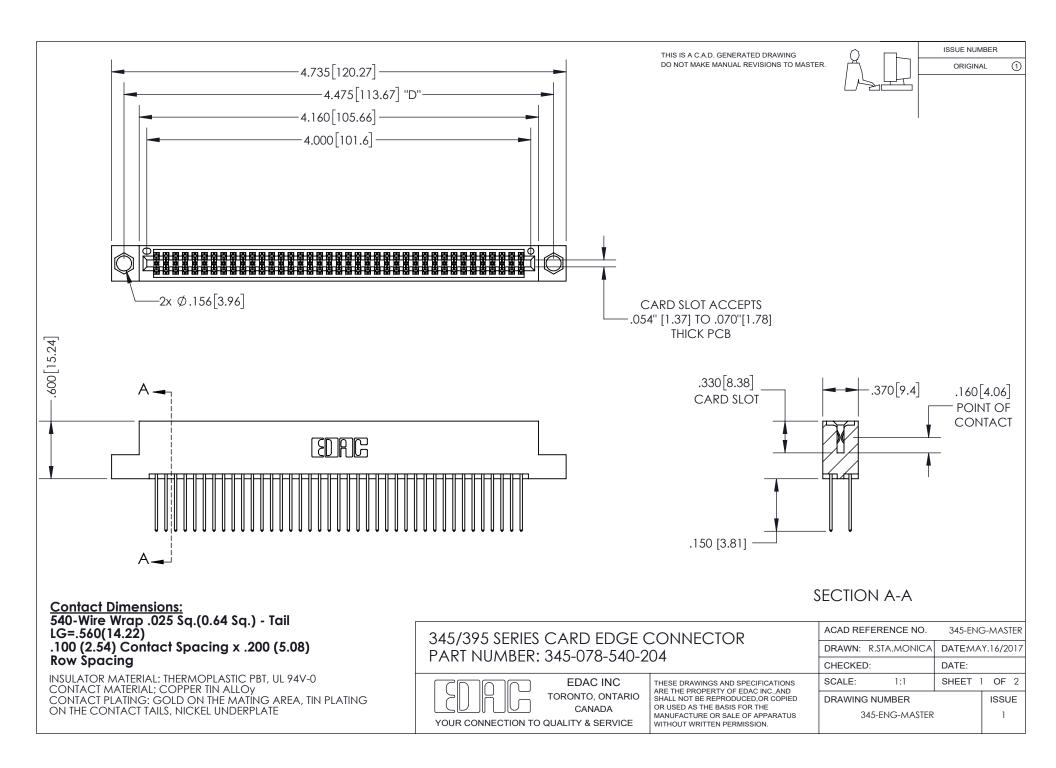

ISSUE NUMBER ORIGINAL

1

**Contact Code 558** 

**Contact Code 559** 

Contact Code 560

- INSULATOR MATERIAL: THERMOPLASTIC POLYESTER, UL 94V-0
- DAP MATERIAL AVAILABLE UPON REQUEST
- CONTACT MATERIAL; COPPER ALLOY