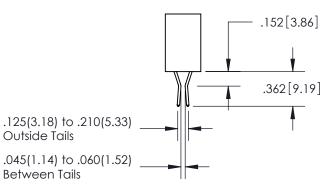

ISSUE NUMBER ORIGINAL

1

**Contact Code 558** 

**Contact Code 559** 

Contact Code 560

- INSULATOR MATERIAL: THERMOPLASTIC POLYESTER, UL 94V-0
- DAP MATERIAL AVAILABLE UPON REQUEST
- CONTACT MATERIAL; COPPER ALLOY