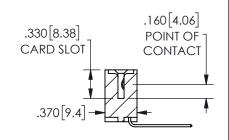

**SECTION A-A** 

ISSUE NUMBER ORIGINAL

1

**Contact Code 558** 

Contact Code 559

**Contact Code 560** 

INSULATOR MATERIAL: THERMOPLASTIC POLYESTER, UL 94V-0 DAP MATERIAL AVAILABLE UPON REQUEST

CONTACT MATERIAL; COPPER ALLOY