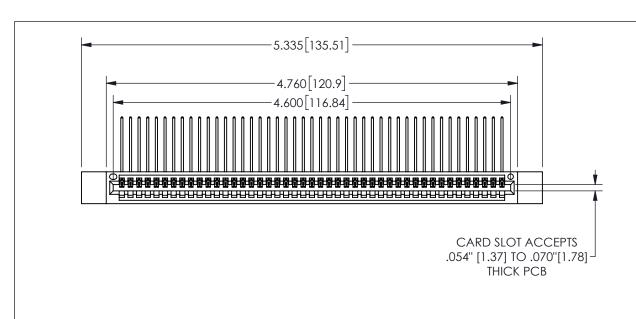

## .240[6.1] .600[15.24] EDAC .250[6.35] .100[2.54]

<u>Contact Dimensions:</u>
559-90 Degree Bend (Code 541 Contacts)
See Sheet 2 for Contact Code 555, 556, 558, 559, 560 **Dimensions** 

| 345/395 SERIES CARD EDGE CONNECTOR |  |
|------------------------------------|--|
| PART NUMBER: 345-045-559-412       |  |