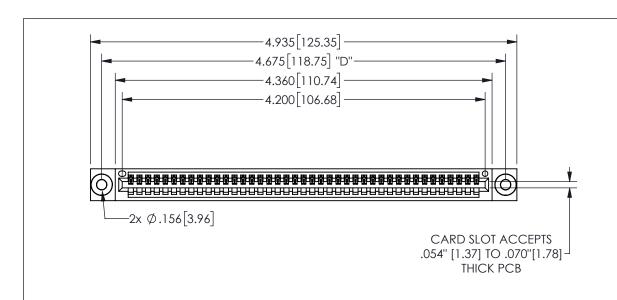

## 345/395 SERIES CARD EDGE CONNECTOR CONTACT CODE 555,556,558,559,560 DIMENSIONS

YOUR CONNECTION TO QUALITY & SERVICE

**EDAC INC** TORONTO, ONTARIO CANADA

THESE DRAWINGS AND SPECIFICATIONS ARE THE PROPERTY OF EDAC INC.,AND SHALL NOT BE REPRODUCED, OR COPIED OR USED AS THE BASIS FOR THE MANUFACTURE OR SALE OF APPARATUS WITHOUT WRITTEN PERMISSION.

THIS IS A C.A.D. GENERATED DRAWING DO NOT MAKE MANUAL REVISIONS TO MASTER.

ORIGINAL

.160 4.06 .330[8.38] POINT OF CARD SLOT CONTACT .370 9.4

<u>Contact Dimensions:</u> 544-Wire Wrap .050x.025(1.27x0.64) - Tail LG=.750(19.05)

.100 (2.54) Contact Spacing x .200 (5.08) Row Spacing

345/395 SERIES CARD EDGE CONNECTOR PART NUMBER: 345-041-544-403

**EDAC INC** TORONTO, ONTARIO CANADA

THESE DRAWINGS AND SPECIFICATIONS ARE THE PROPERTY OF EDAC INC.,AND SHALL NOT BE REPRODUCED, OR COPIED OR USED AS THE BASIS FOR THE MANUFACTURE OR SALE OF APPARATUS WITHOUT WRITTEN PERMISSION.