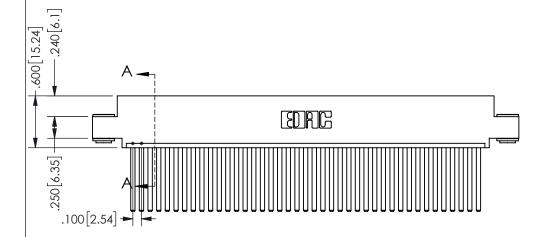

SECTION A-A

ISSUE NUMBER ORIGINAL

1

**Contact Code 558** 

Contact Code 559

**Contact Code 560** 

INSULATOR MATERIAL: THERMOPLASTIC POLYESTER, UL 94V-0 DAP MATERIAL AVAILABLE UPON REQUEST

CONTACT MATERIAL; COPPER ALLOY

THIS IS A C.A.D. GENERATED DRAWING DO NOT MAKE MANUAL REVISIONS TO MASTER.

ORIGINAL

.160 4.06 .330[8.38] POINT OF CARD SLOT CONTACT .370 9.4

<u>Contact Dimensions:</u> 544-Wire Wrap .050x.025(1.27x0.64) - Tail LG=.750(19.05)

.100 (2.54) Contact Spacing x .200 (5.08) Row Spacing

345/395 SERIES CARD EDGE CONNECTOR PART NUMBER: 345-041-544-403

**EDAC INC** TORONTO, ONTARIO CANADA

THESE DRAWINGS AND SPECIFICATIONS ARE THE PROPERTY OF EDAC INC.,AND SHALL NOT BE REPRODUCED, OR COPIED OR USED AS THE BASIS FOR THE MANUFACTURE OR SALE OF APPARATUS WITHOUT WRITTEN PERMISSION.