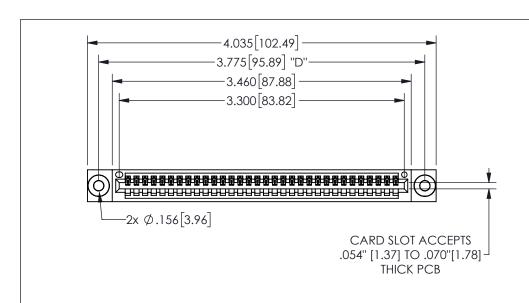

## 345/395 SERIES CARD EDGE CONNECTOR CONTACT CODE 555,556,558,559,560 DIMENSIONS

YOUR CONNECTION TO QUALITY & SERVICE

**EDAC INC** TORONTO, ONTARIO CANADA

THESE DRAWINGS AND SPECIFICATIONS ARE THE PROPERTY OF EDAC INC.,AND SHALL NOT BE REPRODUCED, OR COPIED OR USED AS THE BASIS FOR THE MANUFACTURE OR SALE OF APPARATUS WITHOUT WRITTEN PERMISSION.