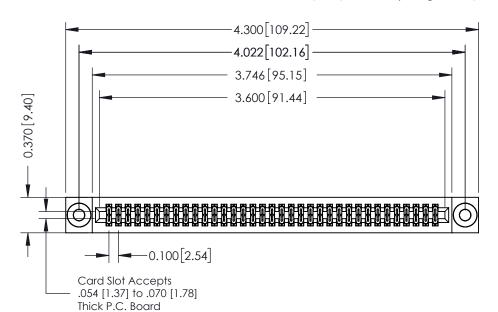

**Mounting Option** 03-.116 (2.95) I.D. Floating Eyelets **Contact Detail** 

542-Wire Wrap .025 Sq.(0.64 Sq.) - Tail LG=.655(16.64) .100 [2.54] Contact Spacing x .200 [5.08] Row Spacing

**See Accompanying Pages for:** 

- **Contact Bend Details**
- **Mounting Options**

342 / 392 Card Edge Connector Part Number: 342-070-542-203

YOUR CONNECTION TO QUALITY & SERVICE

342 ENG MASTER J.LEE DATE: OCT. 06/09 SHEET 1 OF 3

342 Assembly

THIS IS A C.A.D. GENERATED DRAWING DO NOT MAKE MANUAL REVISIONS TO MASTER. ISSUE NUMBER

ORIGINAL

1

| 342 / 392 Series Card Edge Connector<br>Contact Bend Detail |                                                                                                                                                                                                  | ACAD REFERENCE NO. 342 ENG MASTER |             |                  |        |
|-------------------------------------------------------------|--------------------------------------------------------------------------------------------------------------------------------------------------------------------------------------------------|-----------------------------------|-------------|------------------|--------|
|                                                             |                                                                                                                                                                                                  | DRAWN:                            | J.LEE       | DATE: OCT. 06/09 |        |
|                                                             |                                                                                                                                                                                                  | CHECKED:                          |             | DATE:            |        |
| TORONTO, ONTARIO                                            | THESE DRAWINGS AND SPECIFICATIONS ARE THE PROPERTY OF EDAC INC. AND SHALL NOT BE REPRODUCED, OR COPIED OR USED AS THE BASIS FOR THE MANUFACTURE OR SALE OF APPARATUS WITHOUT WRITTEN PERMISSION. | SCALE:                            | NTS         | SHEET :          | 2 OF 3 |
|                                                             |                                                                                                                                                                                                  | DRAWING                           | NUMBER      |                  | ISSUE  |
| YOUR CONNECTION TO QUALITY & SERVICE                        |                                                                                                                                                                                                  | 3                                 | 42 Assembly |                  | 1      |