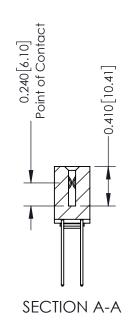

**Mounting Option** 03-.116 (2.95) I.D. Floating Eyelets **Contact Detail** 

542-Wire Wrap .025 Sq.(0.64 Sq.) - Tail LG=.655(16.64) .100 [2.54] Contact Spacing x .200 [5.08] Row Spacing

**See Accompanying Pages for:** 

- **Contact Bend Details**
- **Mounting Options**

342 / 392 Card Edge Connector Part Number: 342-070-542-203

YOUR CONNECTION TO QUALITY & SERVICE

342 ENG MASTER J.LEE DATE: OCT. 06/09 SHEET 1 OF 3

342 Assembly

THIS IS A C.A.D. GENERATED DRAWING DO NOT MAKE MANUAL REVISIONS TO MASTER. ISSUE NUMBER

ORIGINAL

1

| 342 / 392 Series Card Edge Connector<br>Contact Bend Detail |                                                                                                                                                                                                  | ACAD REFERENCE NO. 342 ENG MASTER |             |                  |        |
|-------------------------------------------------------------|--------------------------------------------------------------------------------------------------------------------------------------------------------------------------------------------------|-----------------------------------|-------------|------------------|--------|
|                                                             |                                                                                                                                                                                                  | DRAWN:                            | J.LEE       | DATE: OCT. 06/09 |        |
|                                                             |                                                                                                                                                                                                  | CHECKED:                          |             | DATE:            |        |
| TORONTO, ONTARIO                                            | THESE DRAWINGS AND SPECIFICATIONS ARE THE PROPERTY OF EDAC INC. AND SHALL NOT BE REPRODUCED, OR COPIED OR USED AS THE BASIS FOR THE MANUFACTURE OR SALE OF APPARATUS WITHOUT WRITTEN PERMISSION. | SCALE:                            | NTS         | SHEET :          | 2 OF 3 |
|                                                             |                                                                                                                                                                                                  | DRAWING                           | NUMBER      |                  | ISSUE  |
| YOUR CONNECTION TO QUALITY & SERVICE                        |                                                                                                                                                                                                  | 3                                 | 42 Assembly |                  | 1      |