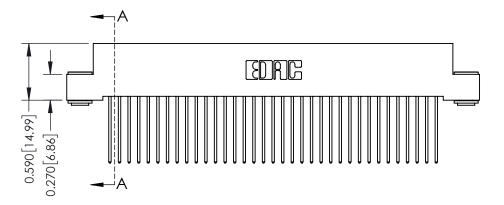

**Mounting Option** 03-.116 (2.95) I.D. Floating Eyelets **Contact Detail** 

542-Wire Wrap .025 Sq.(0.64 Sq.) - Tail LG=.655(16.64) .100 [2.54] Contact Spacing x .200 [5.08] Row Spacing

**See Accompanying Pages for:** 

- **Contact Bend Details**
- **Mounting Options**

342 / 392 Card Edge Connector Part Number: 342-070-542-203

YOUR CONNECTION TO QUALITY & SERVICE

342 ENG MASTER J.LEE DATE: OCT. 06/09 SHEET 1 OF 3

342 Assembly

THIS IS A C.A.D. GENERATED DRAWING DO NOT MAKE MANUAL REVISIONS TO MASTER. ISSUE NUMBER

ORIGINAL

1

| 342 / 392 Series Card Edge Connector<br>Contact Bend Detail |                                                                                                                                                                                                  | ACAD REFERENCE NO. 342 ENG MASTER |             |                  |        |
|-------------------------------------------------------------|--------------------------------------------------------------------------------------------------------------------------------------------------------------------------------------------------|-----------------------------------|-------------|------------------|--------|
|                                                             |                                                                                                                                                                                                  | DRAWN:                            | J.LEE       | DATE: OCT. 06/09 |        |
|                                                             |                                                                                                                                                                                                  | CHECKED:                          |             | DATE:            |        |
| TORONTO, ONTARIO                                            | THESE DRAWINGS AND SPECIFICATIONS ARE THE PROPERTY OF EDAC INC. AND SHALL NOT BE REPRODUCED, OR COPIED OR USED AS THE BASIS FOR THE MANUFACTURE OR SALE OF APPARATUS WITHOUT WRITTEN PERMISSION. | SCALE:                            | NTS         | SHEET :          | 2 OF 3 |
|                                                             |                                                                                                                                                                                                  | DRAWING                           | NUMBER      |                  | ISSUE  |
| YOUR CONNECTION TO QUALITY & SERVICE                        |                                                                                                                                                                                                  | 3                                 | 42 Assembly |                  | 1      |