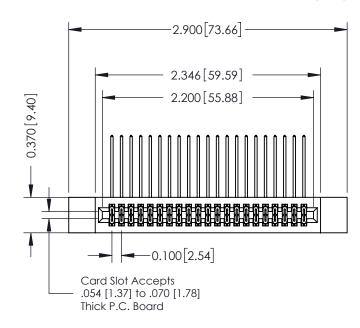

## 342 / 392 Card Edge Connector Part Number: 342-042-558-212

YOUR CONNECTION TO QUALITY & SERVICE

|   |                | 0 12 21 10 11 10 12 11 |  |  |  |
|---|----------------|------------------------|--|--|--|
|   | DRAWN: J.LEE   | DATE: OCT. 06/09       |  |  |  |
|   | CHECKED:       | DATE:                  |  |  |  |
|   | SCALE: NTS     | SHEET 1 OF 3           |  |  |  |
| ) | DRAWING NUMBER | ISSUE                  |  |  |  |

ACAD REFERENCE NO.

342 Assembly