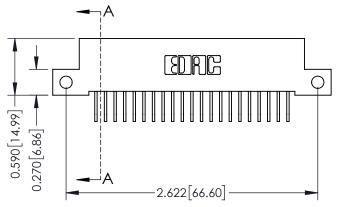

## **Mounting Option**

12-.128 (3.25) Dia. Side Mounting Holes

## **Contact Detail**

558-90 Degree Bend (Code 541 Contacts) .100 [2.54] Contact Spacing x .200 [5.08] Row Spacing

0.410[10.41]

**SECTION A-A** 

342 ENG MASTER







## 342 / 392 Card Edge Connector Part Number: 342-042-558-212

YOUR CONNECTION TO QUALITY & SERVICE

|   |                | 0 12 21 10 11 10 12 11 |  |  |  |
|---|----------------|------------------------|--|--|--|
|   | DRAWN: J.LEE   | DATE: OCT. 06/09       |  |  |  |
|   | CHECKED:       | DATE:                  |  |  |  |
|   | SCALE: NTS     | SHEET 1 OF 3           |  |  |  |
| ) | DRAWING NUMBER | ISSUE                  |  |  |  |

ACAD REFERENCE NO.

342 Assembly

## **See Accompanying Pages for:**

- **Contact Bend Details**
- **Mounting Options**

THIS IS A C.A.D. GENERATED DRAWING DO NOT MAKE MANUAL REVISIONS TO MASTER. ISSUE NUMBER

ORIGINAL

1



| 342 / 392 Series Card Edge           | ACAD REFERENCE NO. 342 ENG MASTER