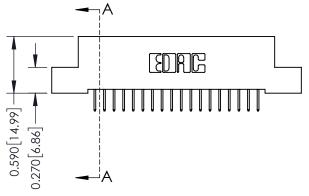

## 0.410[10.41] SECTION A-A

342 ENG MASTER J.LEE DATE: OCT. 06/09 SHEET 1 OF 3 NTS

342 Assembly

THIS IS A C.A.D. GENERATED DRAWING DO NOT MAKE MANUAL REVISIONS TO MASTER. ISSUE NUMBER

ORIGINAL

1

| 342 / 392 Series Card Edge Connector<br>Contact Bend Detail |                                                                                                                                     | ACAD REFERENCE NO. 342 ENG MASTER |             |          |          |
|-------------------------------------------------------------|-------------------------------------------------------------------------------------------------------------------------------------|-----------------------------------|-------------|----------|----------|
|                                                             |                                                                                                                                     | DRAWN:                            | J.LEE       | DATE: OC | T. 06/09 |
|                                                             |                                                                                                                                     | CHECKED:                          |             | DATE:    |          |
| EDAC INC                                                    | ARE THE PROPERTY OF EDAC INC.,AND — SHALL NOT BE REPRODUCED,OR COPIED OR USED AS THE BASIS FOR THE MANUFACTURE OR SALE OF APPARATUS | SCALE:                            | NTS         | SHEET :  | 2 OF 3   |
| TORONTO, ONTARIO                                            |                                                                                                                                     | DRAWING                           | NUMBER      |          | ISSUE    |
| YOUR CONNECTION TO QUALITY & SERVICE                        |                                                                                                                                     | 3                                 | 42 Assembly |          | 1        |