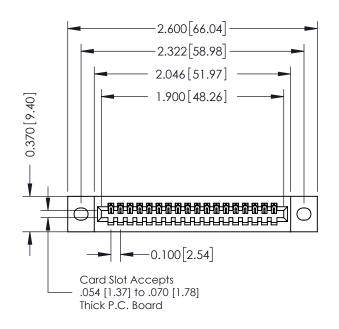

## **See Accompanying Pages for:**

- **Contact Bend Details**
- **Mounting Options**

| 342 / 392 Card Edge Connector |
|-------------------------------|
| Part Number: 342-018-524-102  |

YOUR CONNECTION TO QUALITY & SERVICE

342 ENG MASTER J.LEE DATE: OCT. 06/09 SHEET 1 OF 3 NTS

342 Assembly

THIS IS A C.A.D. GENERATED DRAWING DO NOT MAKE MANUAL REVISIONS TO MASTER. ISSUE NUMBER

ORIGINAL

1

| 342 / 392 Series Card Edge Connector<br>Contact Bend Detail |                                                                                                                                     | ACAD REFERENCE NO. 342 ENG MASTER |             |          |          |
|-------------------------------------------------------------|-------------------------------------------------------------------------------------------------------------------------------------|-----------------------------------|-------------|----------|----------|
|                                                             |                                                                                                                                     | DRAWN:                            | J.LEE       | DATE: OC | T. 06/09 |
|                                                             |                                                                                                                                     | CHECKED:                          |             | DATE:    |          |
| EDAC INC                                                    | ARE THE PROPERTY OF EDAC INC.,AND — SHALL NOT BE REPRODUCED,OR COPIED OR USED AS THE BASIS FOR THE MANUFACTURE OR SALE OF APPARATUS | SCALE:                            | NTS         | SHEET :  | 2 OF 3   |
| TORONTO, ONTARIO                                            |                                                                                                                                     | DRAWING                           | NUMBER      |          | ISSUE    |
| YOUR CONNECTION TO QUALITY & SERVICE                        |                                                                                                                                     | 3                                 | 42 Assembly |          | 1        |