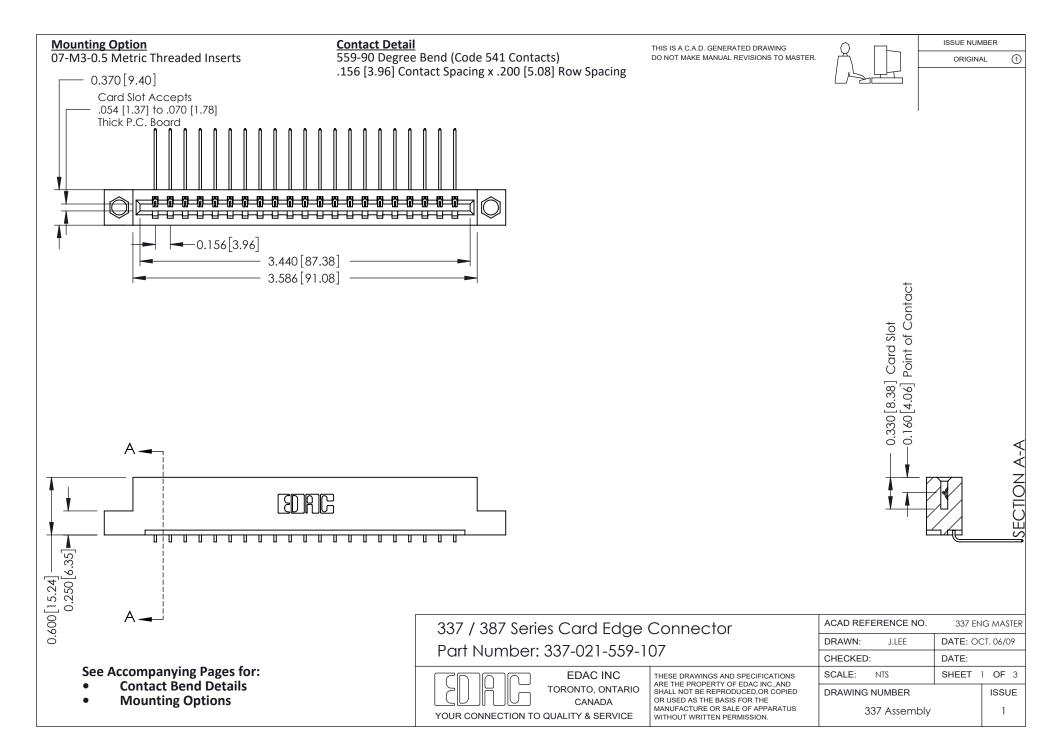

ISSUE NUMBER

ORIGINAL

1



| 337 / 387 Series Card Edge Connector<br>Contact Bend Detail           |                                                                                                                                                                                                  | ACAD REFERENCE NO. 337 E |                  | G MASTER      |
|-----------------------------------------------------------------------|--------------------------------------------------------------------------------------------------------------------------------------------------------------------------------------------------|--------------------------|------------------|---------------|
|                                                                       |