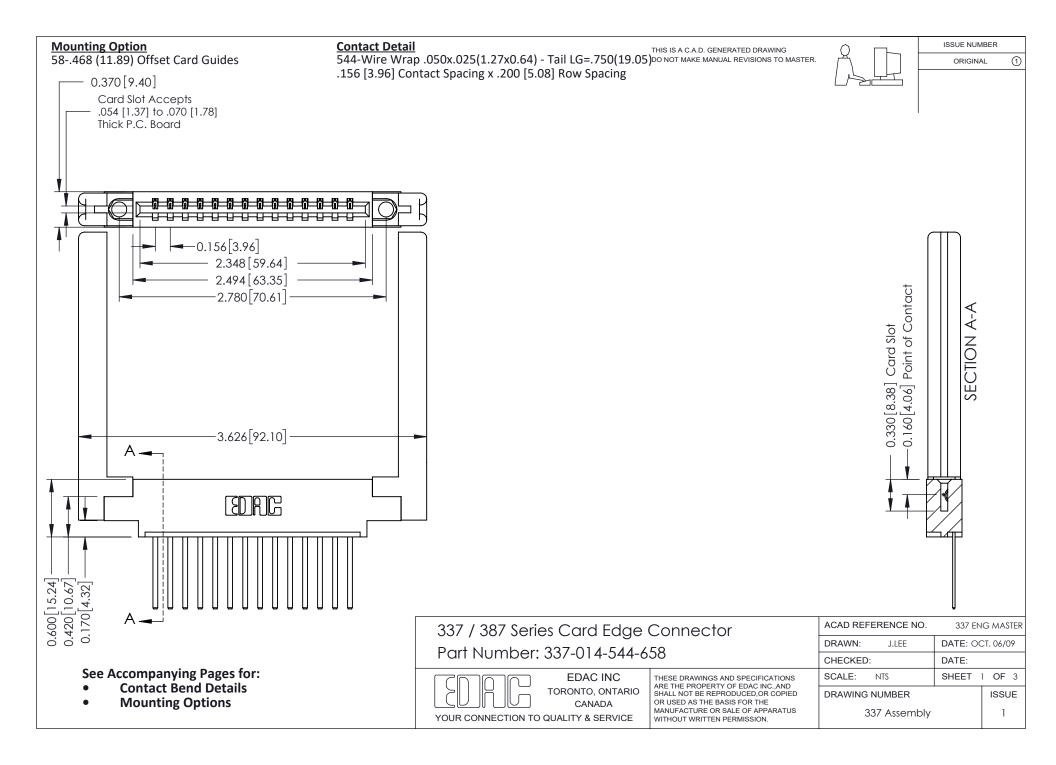

ISSUE NUMBER

ORIGINAL

1



| 337 / 387 Series Card Edge Connector<br>Contact Bend Detail           |                                                                                                                                                                                                  | ACAD REFERENCE NO. 337 E |                  | G MASTER      |
|-----------------------------------------------------------------------|--------------------------------------------------------------------------------------------------------------------------------------------------------------------------------------------------|--------------------------|------------------|---------------|
|                                                                       |