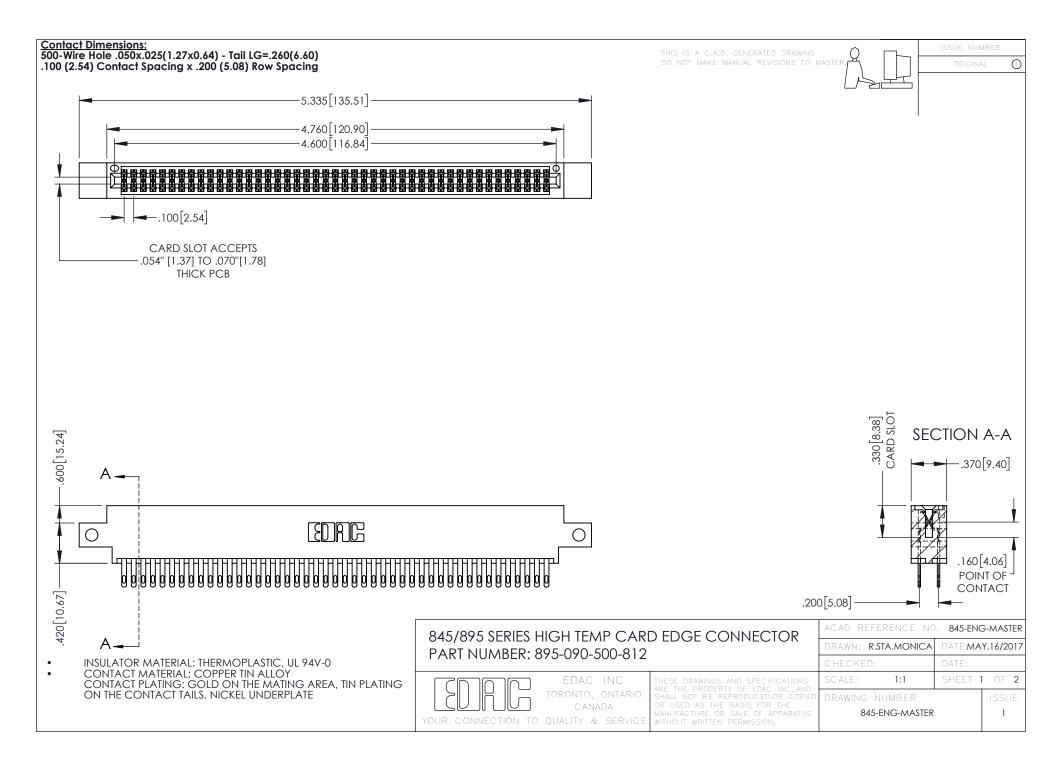

- INSULATOR MATERIAL: THERMOPLASTIC POLYESTER, UL 94V-0 DAP MATERIAL AVAILABLE UPON REQUEST
- CONTACT MATERIAL; COPPER ALLOY

**Contact Code 558** 

CONTACT PLATING: GOLD ON THE MATING AREA, TIN PLATING ON THE CONTACT TAILS, NICKEL UNDERPLATE

## 845/895 SERIES HIGH TEMP CARD EDGE CONNECTOR CONTACT CODE 555,556,558,559,560 DIMENSIONS

YOUR CONNECTION TO QUALITY & SERVICE

Contact Code 559

|   | ACAD REFERENCE NO   | . 845-ENG-MASTER |
|---|---------------------|------------------|
|   | DRAWN: R.STA.MONICA | DATE:MAY.16/2017 |
|   | CHECKED:            | DATE:            |
|   | SCALE: 1:1          | SHEET 2 OF 2     |
| D | DRAWING NUMBER      | ISSUE            |

Contact Code 560

845-ENG-MASTER