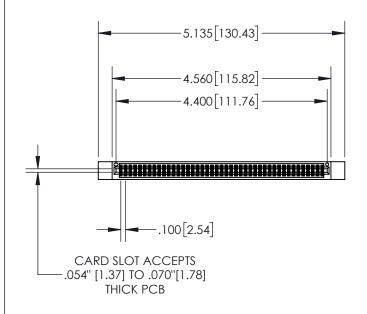

1

| .330[8.38]<br>CARD SLOT                      |
|----------------------------------------------|
| .370[9.40]                                   |
| SECTION A-A                                  |
| .160[4.06]<br>150 [3.8 ] POINT OF<br>CONTACT |
|                                              |