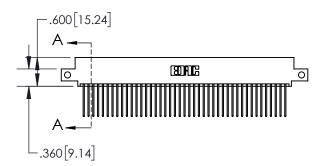

| 845/895 SER | IES HIGH TEMP  | CARD  | EDGE | CONNEC. | TOR |
|-------------|----------------|-------|------|---------|-----|
| PART NUMB   | FR: 895-086-54 | 2-512 |      |         |     |

|   | ACAD REFERENCE NO. 845-ENG-MASTER |                  |  |  |  |
|---|-----------------------------------|------------------|--|--|--|
|   | DRAWN: R.STA.MONICA               | DATE:MAY.16/2017 |  |  |  |
|   | CHECKED:                          | DATE:            |  |  |  |
|   | SCALE: 1:2                        | SHEET 1 OF 2     |  |  |  |
| D | DRAWING NUMBER                    | ISSUE            |  |  |  |
|   | 845-ENG-MASTER                    | 1                |  |  |  |