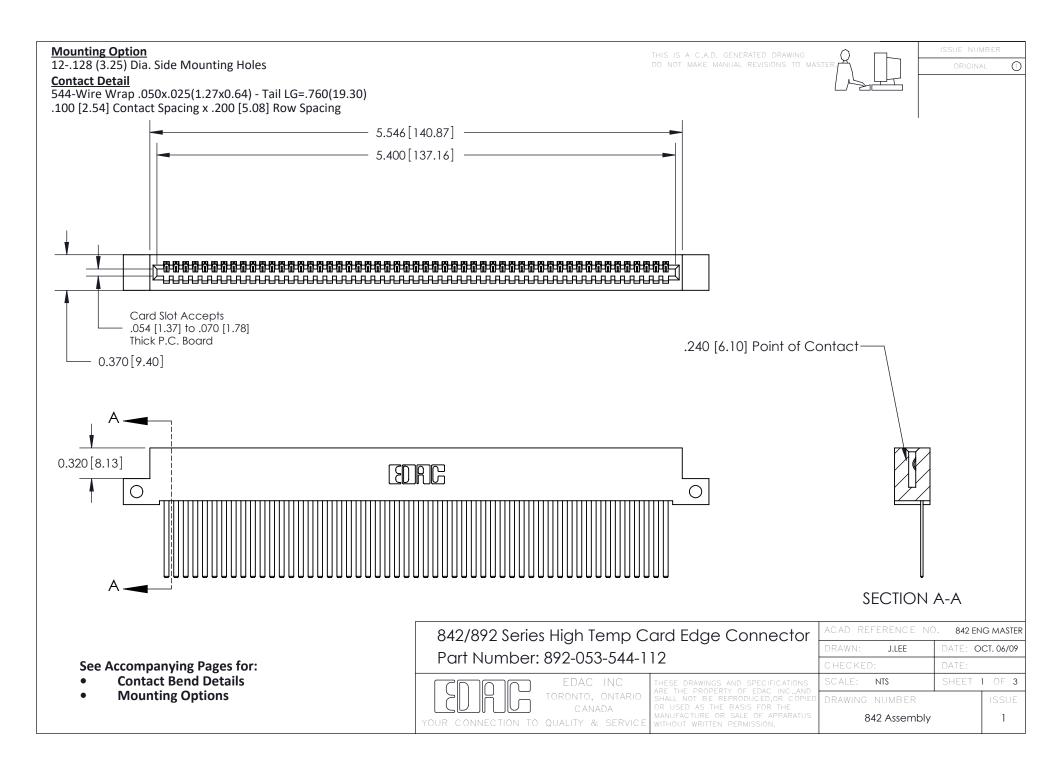

THIS IS A C.A.D. GENERATED DRAWING DO NOT MAKE MANUAL REVISIONS TO MASTER

ORIGINAL (1)



| 842/892 Series High Temp Card Edge Connector<br>Contact Bend Detail |                                                                                                 | ACAD REFERENCE NO. 842 ENG MASTER |             |                  |        |
|---------------------------------------------------------------------|-------------------------------------------------------------------------------------------------|-----------------------------------|-------------|------------------|--------|
|                                                                     |                                                                                                 | DRAWN:                            | J.LEE