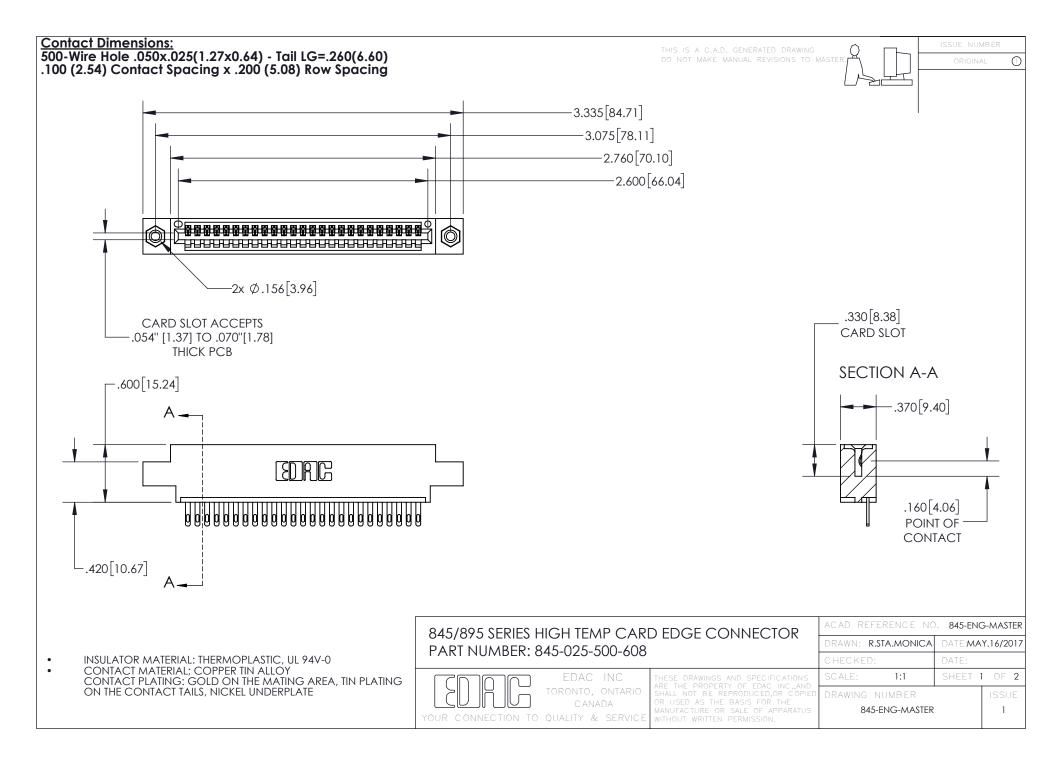

- INSULATOR MATERIAL: THERMOPLASTIC POLYESTER, UL 94V-0 DAP MATERIAL AVAILABLE UPON REQUEST
- CONTACT MATERIAL; COPPER ALLOY

CONTACT PLATING: GOLD ON THE MATING AREA, TIN PLATING ON THE CONTACT TAILS, NICKEL UNDERPLATE