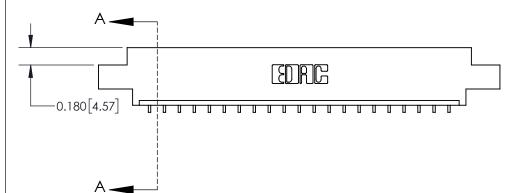

**See Accompanying Page for:** 

**Contact Bend Details** 

837/887 Series High Temp Card Edge Connector Part Number: 837-021-559-607

**EDAC INC** TORONTO, ONTARIO CANADA

THESE DRAWINGS AND SPECIFICATIONS ARE THE PROPERTY OF EDAC INC.,AND SHALL NOT BE REPRODUCED, OR COPIED OR USED AS THE BASIS FOR THE MANUFACTURE OR SALE OF APPARATUS WITHOUT WRITTEN PERMISSION.

ISSUE NUMBER

ORIGINAL

1

| 837/887 Series High Temp Card Edge Connector<br>Contact Bend Detail |                                                              | ACAD REFERENCE NO. | 837 ENG MASTER   |               |
|---------------------------------------------------------------------|--------------------------------------------------------------|--------------------|------------------|---------------|
|                                                                     |                                                              | DRAWN: J.LEE       | DATE: OCT. 06/09 |               |
|                                                                     |                                                              | CHECKED:           | DATE:            |               |
| EDAC INC                                                            | ARE THE PROPERTY OF EDACING AND                              | SCALE: NTS         | SHEET            | 2 <b>OF</b> 2 |
| TORONTO, ONTARIO CANADA                                             |                                                              | DRAWING NUMBER     | •                | ISSUE         |
| YOUR CONNECTION TO QUALITY & SERVICE                                | MANUFACTURE OR SALE OF APPARATUS WITHOUT WRITTEN PERMISSION. | 837 Assembly       |                  | 1             |