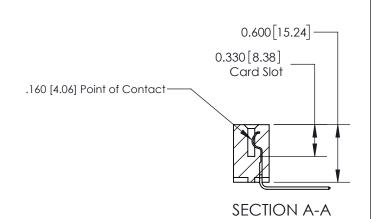

## **Contact Detail**

559-90 Degree Bend (Code 541 Contacts)

.156 [3.96] Contact Spacing x .200 [5.08] Row Spacing

THIS IS A C.A.D. GENERATED DRAWING DO NOT MAKE MANUAL REVISIONS TO MASTER.

ISSUE NUMBER ORIGINAL

ISSUE NUMBER

ORIGINAL

1

| 837/887 Series High Temp Card Edge Connector<br>Contact Bend Detail |                                                              | ACAD REFERENCE NO. | 837 ENG MASTER   |               |
|---------------------------------------------------------------------|--------------------------------------------------------------|--------------------|------------------|---------------|
|                                                                     |                                                              | DRAWN: J.LEE       | DATE: OCT. 06/09 |               |
|                                                                     |                                                              | CHECKED:           | DATE:            |               |
| EDAC INC                                                            | ARE THE PROPERTY OF EDACING AND                              | SCALE: NTS         | SHEET            | 2 <b>OF</b> 2 |
| TORONTO, ONTARIO CANADA                                             |                                                              | DRAWING NUMBER     | •                | ISSUE         |
| YOUR CONNECTION TO QUALITY & SERVICE                                | MANUFACTURE OR SALE OF APPARATUS WITHOUT WRITTEN PERMISSION. | 837 Assembly       |                  | 1             |