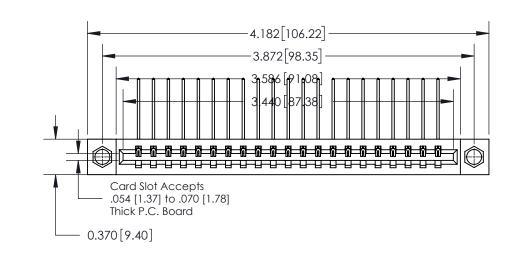

## **Contact Detail**

559-90 Degree Bend (Code 541 Contacts)

.156 [3.96] Contact Spacing x .200 [5.08] Row Spacing

THIS IS A C.A.D. GENERATED DRAWING DO NOT MAKE MANUAL REVISIONS TO MASTER.

ISSUE NUMBER ORIGINAL

**See Accompanying Page for:** 

**Contact Bend Details** 

837/887 Series High Temp Card Edge Connector Part Number: 837-021-559-607

**EDAC INC** TORONTO, ONTARIO CANADA

THESE DRAWINGS AND SPECIFICATIONS ARE THE PROPERTY OF EDAC INC.,AND SHALL NOT BE REPRODUCED, OR COPIED OR USED AS THE BASIS FOR THE MANUFACTURE OR SALE OF APPARATUS WITHOUT WRITTEN PERMISSION.