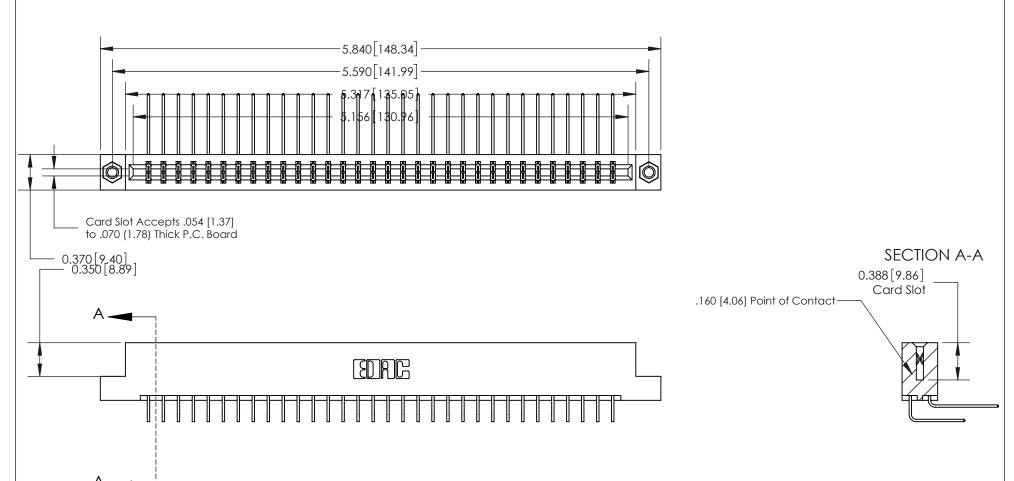

## **See Accompanying Page for:**

- **Bend Detail**
- **Mounting Options**

833 Series High Temp Card Edge Connector Part Number: 833-064-559-207

**EDAC INC** TORONTO, ONTARIO CANADA

THESE DRAWINGS AND SPECIFICATIONS ARE THE PROPERTY OF EDAC INC.,AND SHALL NOT BE REPRODUCED, OR COPIED OR USED AS THE BASIS FOR THE MANUFACTURE OR SALE OF APPARATUS WITHOUT WRITTEN PERMISSION.