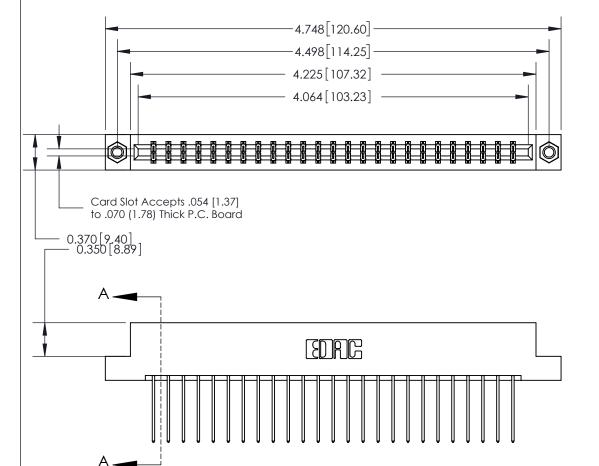

ISSUE NUMBER ORIGINAL

**See Accompanying Page for:** 

- **Bend Detail**
- **Mounting Options**

833 Series High Temp Card Edge Connector Part Number: 833-050-542-207

**EDAC INC** TORONTO, ONTARIO CANADA

THESE DRAWINGS AND SPECIFICATIONS ARE THE PROPERTY OF EDAC INC.,AND SHALL NOT BE REPRODUCED, OR COPIED OR USED AS THE BASIS FOR THE MANUFACTURE OR SALE OF APPARATUS WITHOUT WRITTEN PERMISSION.

| ACAD REFERENCE NO. | 833 ENG MASTER   |               |  |
|--------------------|------------------|---------------|--|
| DRAWN: J.LEE       | DATE: OCT. 14/09 |               |  |
| CHECKED:           | DATE:            |               |  |
| SCALE: NTS         | SHEET            | 1 <b>OF</b> 3 |  |
| DRAWING NUMBER     |                  | ISSUE         |  |
| 000 4              |                  | , ,           |  |