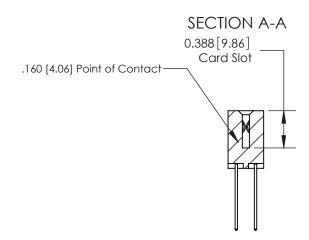

ISSUE NUMBER ORIGINAL

**See Accompanying Page for:** 

- **Bend Detail**
- **Mounting Options**

833 Series High Temp Card Edge Connector Part Number: 833-050-542-207

**EDAC INC** TORONTO, ONTARIO CANADA

THESE DRAWINGS AND SPECIFICATIONS ARE THE PROPERTY OF EDAC INC.,AND SHALL NOT BE REPRODUCED, OR COPIED OR USED AS THE BASIS FOR THE MANUFACTURE OR SALE OF APPARATUS WITHOUT WRITTEN PERMISSION.

| ACAD REFERENCE NO. | 833 ENG MASTER   |               |  |
|--------------------|------------------|---------------|--|
| DRAWN: J.LEE       | DATE: OCT. 14/09 |               |  |
| CHECKED:           | DATE:            |               |  |
| SCALE: NTS         | SHEET            | 1 <b>OF</b> 3 |  |
| DRAWING NUMBER     |                  | ISSUE         |  |
| 000 4              |                  | , ,           |  |