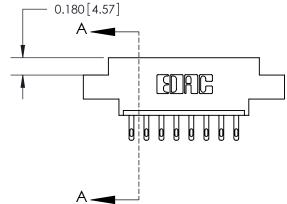

## **Contact Detail**

500-Wire Hole .050x.025(1.27x0.64) - Tail LG=.260(6.60)

.156 [3.96] Contact Spacing x .200 [5.08] Row Spacing