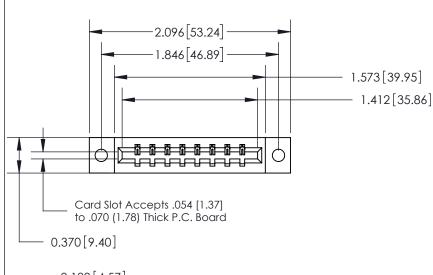

## See Accompanying Page for:

- **Bend Detail**
- **Mounting Options**

THIS IS A C.A.D. GENERATED DRAWING DO NOT MAKE MANUAL REVISIONS TO MASTER.

ISSUE NUMBER ORIGINAL

833 Series High Temp Card Edge Connector Part Number: 833-008-500-602