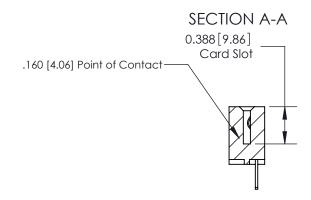

ORIGINAL (1)

ORIGINAL

| 833 Series High Temp Card Edge Connector<br>Contact Bend Detail       |                                                                                                                                                                                                   | ACAD REFERENCE NO. | 833 ENG MASTER   |               |
|-----------------------------------------------------------------------|---------------------------------------------------------------------------------------------------------------------------------------------------------------------------------------------------|--------------------|------------------|---------------|
|                                                                       |                                                                                                                                                                                                   | DRAWN: J.LEE       | DATE: OCT. 14/09 |               |
|                                                                       |                                                                                                                                                                                                   | CHECKED: DATE:     |                  |               |
| EDAC INC TORONTO, ONTARIO CANADA YOUR CONNECTION TO QUALITY & SERVICE | THESE DRAWINGS AND SPECIFICATIONS ARE THE PROPERTY OF EDAC INC., AND SHALL NOT BE REPRODUCED, OR COPIED OR USED AS THE BASIS FOR THE MANUFACTURE OR SALE OF APPARATUS WITHOUT WRITTEN PERMISSION. | SCALE: NTS         | SHEET 2          | 2 <b>OF</b> 3 |
|                                                                       |                                                                                                                                                                                                   | DRAWING NUMBER     |                  | ISSUE         |
|                                                                       |                                                                                                                                                                                                   | 833 Assembly       |                  | 1             |