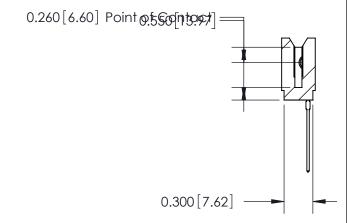

THIS IS A C.A.D. GENERATED DRAWING DO NOT MAKE MANUAL REVISIONS TO MASTER.

ISSUE NUMBER

ORIGINAL

Contact Information
541-Wire Wrap, Regular Point - Tail LG.=.750(19.05)
.100" (2.54mm) Contact Spacing x .200" (5.08mm) Row Spacing

| 745 Series Ultra-Mate Card Edge Connector - Press Fit |                           |                                                                                                                                                                      |
|-------------------------------------------------------|---------------------------|----------------------------------------------------------------------------------------------------------------------------------------------------------------------|
| Part Number: 745-035-541-106                          |                           |                                                                                                                                                                      |
|                                                       | EDAC INC TORONTO, ONTARIO | THESE DRAWINGS AND SPECIFICATIONS ARE THE PROPERTY OF EDAC INC.,AND SHALL NOT BE REPRODUCED, OR COPIED OR USED AS THE BASIS FOR THE MANUFACTURE OR SALE OF APPARATUS |
|                                                       | CANADA                    |                                                                                                                                                                      |
| YOUR CONNECTION TO QUALITY & SERVICE                  |                           | WITHOUT WRITTEN PERMISSION.                                                                                                                                          |