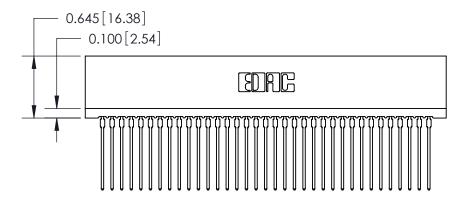

THIS IS A C.A.D. GENERATED DRAWING DO NOT MAKE MANUAL REVISIONS TO MASTER.

ISSUE NUMBER

ORIGINAL

Contact Information
541-Wire Wrap, Regular Point - Tail LG.=.750(19.05)
.100" (2.54mm) Contact Spacing x .200" (5.08mm) Row Spacing

| 745 Series Ultra-Mate Card Edge Connector - Press Fit |                           |                                                                                                                                                                      |
|-------------------------------------------------------|---------------------------|----------------------------------------------------------------------------------------------------------------------------------------------------------------------|
| Part Number: 745-035-541-106                          |                           |                                                                                                                                                                      |
|                                                       | EDAC INC TORONTO, ONTARIO | THESE DRAWINGS AND SPECIFICATIONS ARE THE PROPERTY OF EDAC INC.,AND SHALL NOT BE REPRODUCED, OR COPIED OR USED AS THE BASIS FOR THE MANUFACTURE OR SALE OF APPARATUS |
|                                                       | CANADA                    |                                                                                                                                                                      |
| YOUR CONNECTION TO QUALITY & SERVICE                  |                           | WITHOUT WRITTEN PERMISSION.                                                                                                                                          |