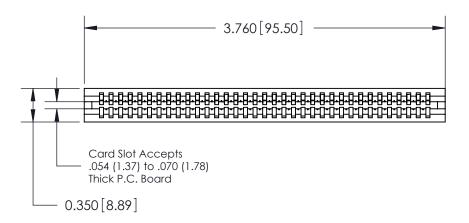

THIS IS A C.A.D. GENERATED DRAWING DO NOT MAKE MANUAL REVISIONS TO MASTER.

ISSUE NUMBER

ORIGINAL

Contact Information
541-Wire Wrap, Regular Point - Tail LG.=.750(19.05)
.100" (2.54mm) Contact Spacing x .200" (5.08mm) Row Spacing

| 745 Series Ultra-Mate Card Edge Connector - Press Fit |                           |                                                                                                                                                                      |
|-------------------------------------------------------|---------------------------|----------------------------------------------------------------------------------------------------------------------------------------------------------------------|
| Part Number: 745-035-541-106                          |                           |                                                                                                                                                                      |
|                                                       | EDAC INC TORONTO, ONTARIO | THESE DRAWINGS AND SPECIFICATIONS ARE THE PROPERTY OF EDAC INC.,AND SHALL NOT BE REPRODUCED, OR COPIED OR USED AS THE BASIS FOR THE MANUFACTURE OR SALE OF APPARATUS |
|                                                       | CANADA                    |                                                                                                                                                                      |
| YOUR CONNECTION TO QUALITY & SERVICE                  |                           | WITHOUT WRITTEN PERMISSION.                                                                                                                                          |