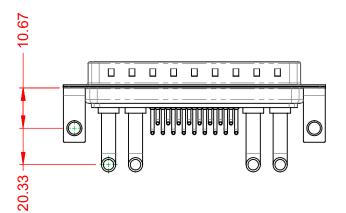

1000V AC rms

-55°C ~ 125°C

|                   |                              |                                                                                                                                       | SW REFERENCE NO.: 629 COMBO ASSEMBLY |                    |       |
|-------------------|------------------------------|---------------------------------------------------------------------------------------------------------------------------------------|--------------------------------------|--------------------|-------|
|                   | COMBINATION D-SUB DRAWN: C.B |                                                                                                                                       | DRAWN: C.B                           | DATE: JAN. 01/2019 |       |
|                   |                              |                                                                                                                                       | CHECKED:                             | DATE:              |       |
| TO<br>VES<br>NCY. | EDAC INC                     | THESE DRAWINGS AND SPECIFICATIONS<br>ARE THE PROPERTY OF EDAC INCAND                                                                  | SCALE: (IN C.A.D. 1:1)               | SHEET 1 OF         | 2     |
|                   |                              | SHALL NOT BE REPRODUCED, OR COPIED<br>OR USED AS THE BASIS FOR THE<br>MANUFACTURE OR SALE OF APPARATUS<br>WITHOUT WRITTEN PERMISSION. | DRAWING NUMBER: 629-21W4650-4TC      |                    | ISSUE |
|                   |                              |                                                                                                                                       | PART NUMBER: 629-21W                 | 4650-4TC           | 1     |