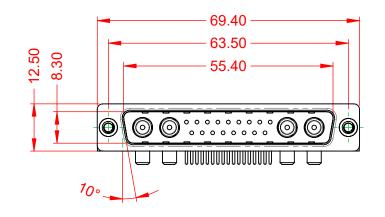

1000V AC rms

-55°C ~ 125°C

|                   |                              |                                                                                                                                       | SW REFERENCE NO.: 629 COMBO ASSEMBLY |                    |       |
|-------------------|------------------------------|---------------------------------------------------------------------------------------------------------------------------------------|--------------------------------------|--------------------|-------|
|                   | COMBINATION D-SUB DRAWN: C.B |                                                                                                                                       | DRAWN: C.B                           | DATE: JAN. 01/2019 |       |
|                   |                              |                                                                                                                                       | CHECKED:                             | DATE:              |       |
| TO<br>VES<br>NCY. | EDAC INC                     | THESE DRAWINGS AND SPECIFICATIONS<br>ARE THE PROPERTY OF EDAC INCAND                                                                  | SCALE: (IN C.A.D. 1:1)               | SHEET 1 OF         | 2     |
|                   |                              | SHALL NOT BE REPRODUCED, OR COPIED<br>OR USED AS THE BASIS FOR THE<br>MANUFACTURE OR SALE OF APPARATUS<br>WITHOUT WRITTEN PERMISSION. | DRAWING NUMBER: 629-21W4650-4TC      |                    | ISSUE |
|                   |                              |                                                                                                                                       | PART NUMBER: 629-21W                 | 4650-4TC           | 1     |