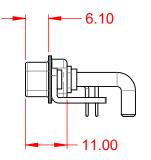

1000V AC rms

-55°C ~ 125°C

|                   |                              |                                                                                                                                       | SW REFERENCE NO.: 629 COMBO ASSEMBLY |                    |       |
|-------------------|------------------------------|---------------------------------------------------------------------------------------------------------------------------------------|--------------------------------------|--------------------|-------|
|                   | COMBINATION D-SUB DRAWN: C.B |                                                                                                                                       | DRAWN: C.B                           | DATE: JAN. 01/2019 |       |
|                   |                              |                                                                                                                                       | CHECKED:                             | DATE:              |       |
| TO<br>VES<br>NCY. | EDAC INC                     | THESE DRAWINGS AND SPECIFICATIONS<br>ARE THE PROPERTY OF EDAC INCAND                                                                  | SCALE: (IN C.A.D. 1:1)               | SHEET 1 OF         | 2     |
|                   |                              | SHALL NOT BE REPRODUCED, OR COPIED<br>OR USED AS THE BASIS FOR THE<br>MANUFACTURE OR SALE OF APPARATUS<br>WITHOUT WRITTEN PERMISSION. | DRAWING NUMBER: 629-21W4650-4TC      |                    | ISSUE |
|                   |                              |                                                                                                                                       | PART NUMBER: 629-21W                 | 4650-4TC           | 1     |