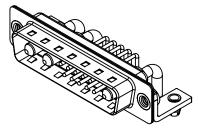

## NOTES:

MATERIAL: HOUSING: SHELL: CONTACT:

THERMOPLASTIC POLYESTER, UL94V-0 STEEL, TIN PLATED COPPER ALLOY, GOLD FLASH PLATED

| OPERATING TEMPERATURE:                                       | -55°C ~ 125°C               |
|--------------------------------------------------------------|-----------------------------|
| POWER/CO-AX CONTACT RATING:<br>(IF PRESENT)                  | 20A (CURRENT)               |
| SIGNAL CONTACT CURRENT RATING:<br>SIGNAL CONTACT RESISTANCE: | 5A PER CONTACT<br>10mΩ MAX. |
|                                                              | 500010                      |