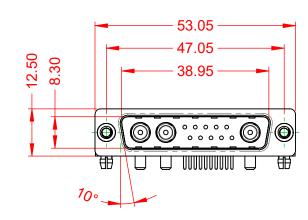

TOLERANCE UNLESS OTHERWISE
 THIS IS A C.A.D. GENERATED DRAWING DO NOT MAKE MANUAL REVISIONS TO MASTER.

 .X
 ±0.25

| ISSUE NUMBER |  |
|--------------|--|
| ORIGINAL     |  |

(1)

.XX ±0.13 .XXX ±0.05