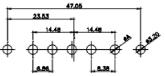

|  |                                      | SW REFERENCE NO.: 627 COMBO ASSEMBLY                                                                                                  |                                 |                 |                  |       |
|--|--------------------------------------|---------------------------------------------------------------------------------------------------------------------------------------|---------------------------------|-----------------|------------------|-------|
|  | COMBINATION D-SUB                    |                                                                                                                                       |                                 | C.B             | DATE: JAN. 01/20 | 19    |
|  |                                      |                                                                                                                                       | CHECKED:                        |                 | DATE:            |       |
|  | EDAC INC                             | THESE DRAWINGS AND SPECIFICATIONS<br>ARE THE PROPERTY OF EDAC INCAND                                                                  | SCALE:                          | (IN C.A.D. 1:1) | SHEET 1 OF       | 4     |
|  | YOUR CONNECTION TO QUALITY & SERVICE | SHALL NOT BE REPRODUCED, OR COPIED<br>OR USED AS THE BASIS FOR THE<br>MANUFACTURE OR SALE OF APPARATUS<br>WITHOUT WRITTEN PERMISSION. | DRAWING NUMBER: 627-2W2-222-4T2 |                 | -222-4T2         | ISSUE |
|  |                                      |                                                                                                                                       | PART NUI                        | MBER: 627-2W2   | -222-4T2         | 1     |