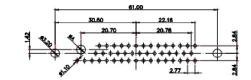

|  |                                      | SW REFERENCE NO.: 627 COMBO ASSEMBLY                                                                                                  |                                 |                 |                  |       |
|--|--------------------------------------|---------------------------------------------------------------------------------------------------------------------------------------|---------------------------------|-----------------|------------------|-------|
|  | COMBINATION D-SUB                    |                                                                                                                                       |                                 | C.B             | DATE: JAN. 01/20 | 19    |
|  |                                      |                                                                                                                                       | CHECKED:                        |                 | DATE:            |       |
|  | EDAC INC                             | THESE DRAWINGS AND SPECIFICATIONS<br>ARE THE PROPERTY OF EDAC INCAND                                                                  | SCALE:                          | (IN C.A.D. 1:1) | SHEET 1 OF       | 4     |
|  | YOUR CONNECTION TO QUALITY & SERVICE | SHALL NOT BE REPRODUCED, OR COPIED<br>OR USED AS THE BASIS FOR THE<br>MANUFACTURE OR SALE OF APPARATUS<br>WITHOUT WRITTEN PERMISSION. | DRAWING NUMBER: 627-2W2-222-4T2 |                 | -222-4T2         | ISSUE |
|  |                                      |                                                                                                                                       | PART NUI                        | MBER: 627-2W2   | -222-4T2         | 1     |