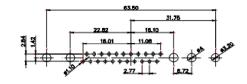

THIS IS A C.A.D. GENERATED DRAWING TOLERANCE UNLESS OTHERWISE SPECIFIED DO NOT MAKE MANUAL REVISIONS TO MASTER. .X ±0.25 .XX ±0.13 .XXX ±0.05

3W3 / 3WK3

5W1 Male/Female

7W2 Male/Female

(1)

21W4 Male/Female