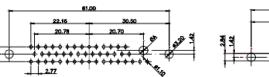

|  |                                      | SW REFERENCE NO.: 627 COMBO ASSEMBLY                                                                                                  |                                 |                 |                  |       |
|--|--------------------------------------|---------------------------------------------------------------------------------------------------------------------------------------|---------------------------------|-----------------|------------------|-------|
|  | COMBINATION D-SUB                    |                                                                                                                                       |                                 | C.B             | DATE: JAN. 01/20 | 19    |
|  |                                      |                                                                                                                                       | CHECKED:                        |                 | DATE:            |       |
|  | EDAC INC                             | THESE DRAWINGS AND SPECIFICATIONS<br>ARE THE PROPERTY OF EDAC INCAND                                                                  | SCALE:                          | (IN C.A.D. 1:1) | SHEET 1 OF       | 4     |
|  | YOUR CONNECTION TO QUALITY & SERVICE | SHALL NOT BE REPRODUCED, OR COPIED<br>OR USED AS THE BASIS FOR THE<br>MANUFACTURE OR SALE OF APPARATUS<br>WITHOUT WRITTEN PERMISSION. | DRAWING NUMBER: 627-2W2-222-4T2 |                 | -222-4T2         | ISSUE |
|  |                                      |                                                                                                                                       | PART NUI                        | MBER: 627-2W2   | -222-4T2         | 1     |