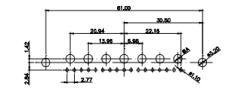

|  |                                      | SW REFERENCE NO.: 627 COMBO ASSEMBLY                                                                                                  |                                 |                 |                  |       |
|--|--------------------------------------|---------------------------------------------------------------------------------------------------------------------------------------|---------------------------------|-----------------|------------------|-------|
|  | COMBINATION D-SUB                    |                                                                                                                                       |                                 | C.B             | DATE: JAN. 01/20 | 19    |
|  |                                      |                                                                                                                                       | CHECKED:                        |                 | DATE:            |       |
|  | EDAC INC                             | THESE DRAWINGS AND SPECIFICATIONS<br>ARE THE PROPERTY OF EDAC INCAND                                                                  | SCALE:                          | (IN C.A.D. 1:1) | SHEET 1 OF       | 4     |
|  | YOUR CONNECTION TO QUALITY & SERVICE | SHALL NOT BE REPRODUCED, OR COPIED<br>OR USED AS THE BASIS FOR THE<br>MANUFACTURE OR SALE OF APPARATUS<br>WITHOUT WRITTEN PERMISSION. | DRAWING NUMBER: 627-2W2-222-4T2 |                 | -222-4T2         | ISSUE |
|  |                                      |                                                                                                                                       | PART NUI                        | MBER: 627-2W2   | -222-4T2         | 1     |