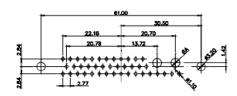

THIS IS A C.A.D. GENERATED DRAWING TOLERANCE UNLESS OTHERWISE SPECIFIED DO NOT MAKE MANUAL REVISIONS TO MASTER. .X ±0.25 .XX ±0.13 .XXX ±0.05

3W3 / 3WK3

5W1 Male/Female

7W2 Male/Female

(1)

21W4 Male/Female