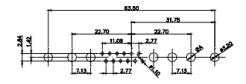

|  |                                      | SW REFERENCE NO.: 627 COMBO ASSEMBLY                                                                                                  |                                 |                 |                  |       |
|--|--------------------------------------|---------------------------------------------------------------------------------------------------------------------------------------|---------------------------------|-----------------|------------------|-------|
|  | COMBINATION D-SUB                    |                                                                                                                                       |                                 | C.B             | DATE: JAN. 01/20 | 19    |
|  |                                      |                                                                                                                                       | CHECKED:                        |                 | DATE:            |       |
|  | EDAC INC                             | THESE DRAWINGS AND SPECIFICATIONS<br>ARE THE PROPERTY OF EDAC INCAND                                                                  | SCALE:                          | (IN C.A.D. 1:1) | SHEET 1 OF       | 4     |
|  | YOUR CONNECTION TO QUALITY & SERVICE | SHALL NOT BE REPRODUCED, OR COPIED<br>OR USED AS THE BASIS FOR THE<br>MANUFACTURE OR SALE OF APPARATUS<br>WITHOUT WRITTEN PERMISSION. | DRAWING NUMBER: 627-2W2-222-4T2 |                 | -222-4T2         | ISSUE |
|  |                                      |                                                                                                                                       | PART NUI                        | MBER: 627-2W2   | -222-4T2         | 1     |