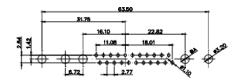

|  |                                      | SW REFERENCE NO.: 627 COMBO ASSEMBLY                                                                                                  |                                 |                 |                  |       |
|--|--------------------------------------|---------------------------------------------------------------------------------------------------------------------------------------|---------------------------------|-----------------|------------------|-------|
|  | COMBINATION D-SUB                    |                                                                                                                                       |                                 | C.B             | DATE: JAN. 01/20 | 19    |
|  |                                      |                                                                                                                                       | CHECKED:                        |                 | DATE:            |       |
|  | EDAC INC                             | THESE DRAWINGS AND SPECIFICATIONS<br>ARE THE PROPERTY OF EDAC INCAND                                                                  | SCALE:                          | (IN C.A.D. 1:1) | SHEET 1 OF       | 4     |
|  | YOUR CONNECTION TO QUALITY & SERVICE | SHALL NOT BE REPRODUCED, OR COPIED<br>OR USED AS THE BASIS FOR THE<br>MANUFACTURE OR SALE OF APPARATUS<br>WITHOUT WRITTEN PERMISSION. | DRAWING NUMBER: 627-2W2-222-4T2 |                 | -222-4T2         | ISSUE |
|  |                                      |                                                                                                                                       | PART NUI                        | MBER: 627-2W2   | -222-4T2         | 1     |