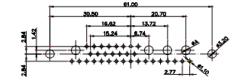

THIS IS A C.A.D. GENERATED DRAWING TOLERANCE UNLESS OTHERWISE SPECIFIED DO NOT MAKE MANUAL REVISIONS TO MASTER. .X ±0.25 .XX ±0.13 .XXX ±0.05

3W3 / 3WK3

5W1 Male/Female

7W2 Male/Female

(1)

21W4 Male/Female