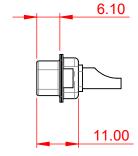

|  |                                      | SW REFERENCE NO.: 627 COMBO ASSEMBLY                                                                                                  |                                 |                 |                  |       |
|--|--------------------------------------|---------------------------------------------------------------------------------------------------------------------------------------|---------------------------------|-----------------|------------------|-------|
|  | COMBINATION D-SUB                    |                                                                                                                                       |                                 | C.B             | DATE: JAN. 01/20 | 19    |
|  |                                      |                                                                                                                                       | CHECKED:                        |                 | DATE:            |       |
|  | EDAC INC                             | THESE DRAWINGS AND SPECIFICATIONS<br>ARE THE PROPERTY OF EDAC INCAND                                                                  | SCALE:                          | (IN C.A.D. 1:1) | SHEET 1 OF       | 4     |
|  | YOUR CONNECTION TO QUALITY & SERVICE | SHALL NOT BE REPRODUCED, OR COPIED<br>OR USED AS THE BASIS FOR THE<br>MANUFACTURE OR SALE OF APPARATUS<br>WITHOUT WRITTEN PERMISSION. | DRAWING NUMBER: 627-2W2-222-4T2 |                 | -222-4T2         | ISSUE |
|  |                                      |                                                                                                                                       | PART NUI                        | MBER: 627-2W2   | -222-4T2         | 1     |