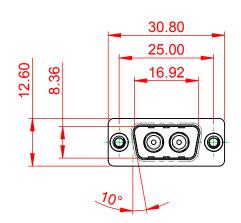

|  |                                      | SW REFERENCE NO.: 627 COMBO ASSEMBLY                                                                                                  |                                 |                 |                  |       |
|--|--------------------------------------|---------------------------------------------------------------------------------------------------------------------------------------|---------------------------------|-----------------|------------------|-------|
|  | COMBINATION D-SUB                    |                                                                                                                                       |                                 | C.B             | DATE: JAN. 01/20 | 19    |
|  |                                      |                                                                                                                                       | CHECKED:                        |                 | DATE:            |       |
|  | EDAC INC                             | THESE DRAWINGS AND SPECIFICATIONS<br>ARE THE PROPERTY OF EDAC INCAND                                                                  | SCALE:                          | (IN C.A.D. 1:1) | SHEET 1 OF       | 4     |
|  | YOUR CONNECTION TO QUALITY & SERVICE | SHALL NOT BE REPRODUCED, OR COPIED<br>OR USED AS THE BASIS FOR THE<br>MANUFACTURE OR SALE OF APPARATUS<br>WITHOUT WRITTEN PERMISSION. | DRAWING NUMBER: 627-2W2-222-4T2 |                 | -222-4T2         | ISSUE |
|  |                                      |                                                                                                                                       | PART NUI                        | MBER: 627-2W2   | -222-4T2         | 1     |