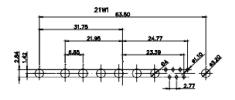

THIS IS A C.A.D. GENERATED DRAWING TOLERANCE UNLESS OTHERWISE SPECIFIED DO NOT MAKE MANUAL REVISIONS TO MASTER. .X ±0.25 .XX ±0.13 .XXX ±0.05

3W3 / 3WK3

5W1 Male/Female

7W2 Male/Female

(1)

21W4 Male/Female