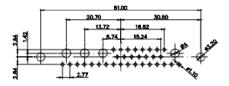

THIS IS A C.A.D. GENERATED DRAWING TOLERANCE UNLESS OTHERWISE SPECIFIED DO NOT MAKE MANUAL REVISIONS TO MASTER. .X ±0.25 .XX ±0.13 .XXX ±0.05

3W3 / 3WK3

5W1 Male/Female

7W2 Male/Female

(1)

21W4 Male/Female