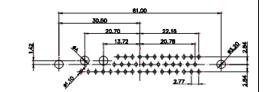

|  |                                      | SW REFERENCE NO.: 627 COMBO ASSEMBLY                                                                                                  |                                 |                 |                  |       |
|--|--------------------------------------|---------------------------------------------------------------------------------------------------------------------------------------|---------------------------------|-----------------|------------------|-------|
|  | COMBINATION D-SUB                    |                                                                                                                                       |                                 | C.B             | DATE: JAN. 01/20 | 19    |
|  |                                      |                                                                                                                                       | CHECKED:                        |                 | DATE:            |       |
|  | EDAC INC                             | THESE DRAWINGS AND SPECIFICATIONS<br>ARE THE PROPERTY OF EDAC INCAND                                                                  | SCALE:                          | (IN C.A.D. 1:1) | SHEET 1 OF       | 4     |
|  | YOUR CONNECTION TO QUALITY & SERVICE | SHALL NOT BE REPRODUCED, OR COPIED<br>OR USED AS THE BASIS FOR THE<br>MANUFACTURE OR SALE OF APPARATUS<br>WITHOUT WRITTEN PERMISSION. | DRAWING NUMBER: 627-2W2-222-4T2 |                 | -222-4T2         | ISSUE |
|  |                                      |                                                                                                                                       | PART NUI                        | MBER: 627-2W2   | -222-4T2         | 1     |