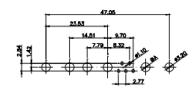

|  |                                      | SW REFERENCE NO.: 627 COMBO ASSEMBLY                                                                                                  |                                 |                 |                  |       |
|--|--------------------------------------|---------------------------------------------------------------------------------------------------------------------------------------|---------------------------------|-----------------|------------------|-------|
|  | COMBINATION D-SUB                    |                                                                                                                                       |                                 | C.B             | DATE: JAN. 01/20 | 19    |
|  |                                      |                                                                                                                                       | CHECKED:                        |                 | DATE:            |       |
|  | EDAC INC                             | THESE DRAWINGS AND SPECIFICATIONS<br>ARE THE PROPERTY OF EDAC INCAND                                                                  | SCALE:                          | (IN C.A.D. 1:1) | SHEET 1 OF       | 4     |
|  | YOUR CONNECTION TO QUALITY & SERVICE | SHALL NOT BE REPRODUCED, OR COPIED<br>OR USED AS THE BASIS FOR THE<br>MANUFACTURE OR SALE OF APPARATUS<br>WITHOUT WRITTEN PERMISSION. | DRAWING NUMBER: 627-2W2-222-4T2 |                 | -222-4T2         | ISSUE |
|  |                                      |                                                                                                                                       | PART NUI                        | MBER: 627-2W2   | -222-4T2         | 1     |