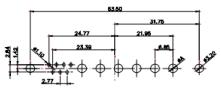

THIS IS A C.A.D. GENERATED DRAWING TOLERANCE UNLESS OTHERWISE SPECIFIED DO NOT MAKE MANUAL REVISIONS TO MASTER. .X ±0.25 .XX ±0.13 .XXX ±0.05

3W3 / 3WK3

5W1 Male/Female

7W2 Male/Female

(1)

21W4 Male/Female