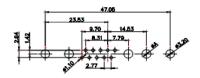

THIS IS A C.A.D. GENERATED DRAWING TOLERANCE UNLESS OTHERWISE SPECIFIED DO NOT MAKE MANUAL REVISIONS TO MASTER. .X ±0.25 .XX ±0.13 .XXX ±0.05

3W3 / 3WK3

5W1 Male/Female

7W2 Male/Female

(1)

21W4 Male/Female