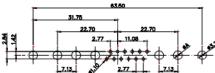

|  |                                      | SW REFERENCE NO.: 627 COMBO ASSEMBLY                                                                                                  |                                 |                 |                  |       |
|--|--------------------------------------|---------------------------------------------------------------------------------------------------------------------------------------|---------------------------------|-----------------|------------------|-------|
|  | COMBINATION D-SUB                    |                                                                                                                                       |                                 | C.B             | DATE: JAN. 01/20 | 19    |
|  |                                      |                                                                                                                                       | CHECKED:                        |                 | DATE:            |       |
|  | EDAC INC                             | THESE DRAWINGS AND SPECIFICATIONS<br>ARE THE PROPERTY OF EDAC INCAND                                                                  | SCALE:                          | (IN C.A.D. 1:1) | SHEET 1 OF       | 4     |
|  | YOUR CONNECTION TO QUALITY & SERVICE | SHALL NOT BE REPRODUCED, OR COPIED<br>OR USED AS THE BASIS FOR THE<br>MANUFACTURE OR SALE OF APPARATUS<br>WITHOUT WRITTEN PERMISSION. | DRAWING NUMBER: 627-2W2-222-4T2 |                 | -222-4T2         | ISSUE |
|  |                                      |                                                                                                                                       | PART NUI                        | MBER: 627-2W2   | -222-4T2         | 1     |