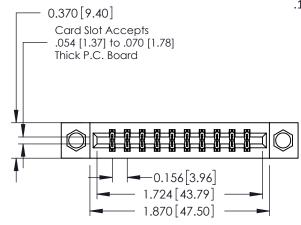

## **Mounting Option**

08-#4-40 Unified Threaded Inserts

**Contact Detail** 

560-Extender Board Bend (Code 523 Contacts) .156 [3.96] Contact Spacing x .200 [5.08] Row Spacing

THIS IS A C.A.D. GENERATED DRAWING DO NOT MAKE MANUAL REVISIONS TO MASTER.

## **See Accompanying Pages for:**

- **Contact Bend Details**
- **Mounting Options**

| 337 / 387 Series Card Edge Connector |
|--------------------------------------|
| Part Number: 387-020-560-808         |