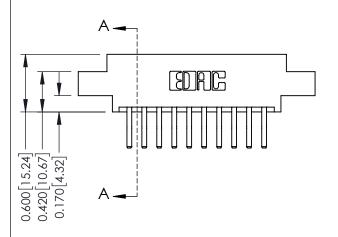

## **Mounting Option**

08-#4-40 Unified Threaded Inserts

**Contact Detail** 

560-Extender Board Bend (Code 523 Contacts) .156 [3.96] Contact Spacing x .200 [5.08] Row Spacing

THIS IS A C.A.D. GENERATED DRAWING DO NOT MAKE MANUAL REVISIONS TO MASTER.

0.160 [4.06] Point of Contact Card Slot

0.330[8.38]

ISSUE NUMBER

ORIGINAL

1

| 337 / 387 Series Card Edge Connector<br>Contact Bend Detail       |                                                                                                                              | ACAD REFERENCE NO. | 337 ENG MASTER   |               |
|-------------------------------------------------------------------|------------------------------------------------------------------------------------------------------------------------------|--------------------|------------------|---------------|
|                                                                   |                                                                                                                              | DRAWN: J.LEE       | DATE: OCT. 06/09 |               |
|                                                                   |                                                                                                                              | CHECKED:           | DATE:            |               |
| TORONTO, ONTARIO SHALL NOT BE REF OR USED AS THE E MANUFACTURE OF | THESE DRAWINGS AND SPECIFICATIONS ARE THE PROPERTY OF EDAC INC. AND                                                          | SCALE: NTS         | SHEET            | 2 <b>OF</b> 3 |
|                                                                   | SHALL NOT BE REPRODUCED, OR COPIED OR USED AS THE BASIS FOR THE MANUFACTURE OR SALE OF APPARATUS WITHOUT WRITTEN PERMISSION. | DRAWING NUMBER     |                  | ISSUE         |
|                                                                   |                                                                                                                              | 337 Assembly       |                  | 1             |