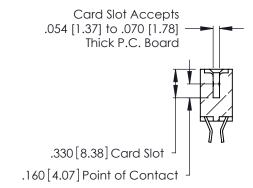

346/396 SERIES CARD EDGE CONNECTOR CONTACT CODE 555,556,558,559,560 DIMENSIONS

YOUR CONNECTION TO QUALITY & SERVICE

**EDAC INC** TORONTO, ONTARIO CANADA

THESE DRAWINGS AND SPECIFICATIONS ARE THE PROPERTY OF EDAC INC.,AND SHALL NOT BE REPRODUCED, OR COPIED OR USED AS THE BASIS FOR THE MANUFACTURE OR SALE OF APPARATUS WITHOUT WRITTEN PERMISSION.

**Contact Code 560** 

INSULATOR MATERIAL: THERMOPLASTIC POLYESTER, UL 94V-0 CONTACT MATERIAL; COPPER, NICKEL, TIN ALLOY CA-725 CONTACT PLATING: GOLD ON THE MATING AREA, TIN-LEAD

ON THE CONTACT TAILS, NICKEL UNDERPLATE