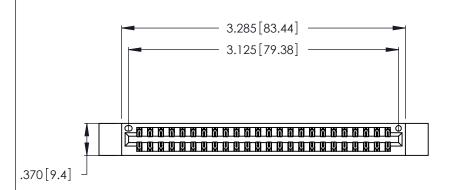

| 346/396 SERIES CARD EDGE CONNECTOR |
|------------------------------------|
| PART NUMBER: 346-048-555-812       |

YOUR CONNECTION TO QUALITY & SERVICE

**EDAC INC** TORONTO, ONTARIO CANADA

THESE DRAWINGS AND SPECIFICATIONS ARE THE PROPERTY OF EDAC INC., AND SHALL NOT BE REPRODUCED, OR COPIED OR USED AS THE BASIS FOR THE MANUFACTURE OR SALE OF APPARATUS WITHOUT WRITTEN PERMISSION.

- INSULATOR MATERIAL: THERMOPLASTIC POLYESTER, UL 94V-0 CONTACT MATERIAL; COPPER, NICKEL, TIN\_ALLOY CA-725
- CONTACT PLATING: GOLD ON THE MATING AREA, TIN-LEAD ON THE CONTACT TAILS, NICKEL UNDERPLATE