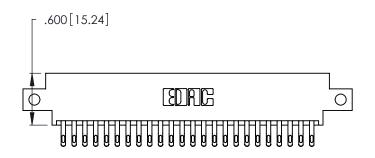

| 346/396 SERIES CARD EDGE CONNECTOR |
|------------------------------------|
| PART NUMBER: 346-048-555-812       |

YOUR CONNECTION TO QUALITY & SERVICE

**EDAC INC** TORONTO, ONTARIO CANADA

THESE DRAWINGS AND SPECIFICATIONS ARE THE PROPERTY OF EDAC INC., AND SHALL NOT BE REPRODUCED, OR COPIED OR USED AS THE BASIS FOR THE MANUFACTURE OR SALE OF APPARATUS WITHOUT WRITTEN PERMISSION.

- INSULATOR MATERIAL: THERMOPLASTIC POLYESTER, UL 94V-0 CONTACT MATERIAL; COPPER, NICKEL, TIN\_ALLOY CA-725
- CONTACT PLATING: GOLD ON THE MATING AREA, TIN-LEAD ON THE CONTACT TAILS, NICKEL UNDERPLATE