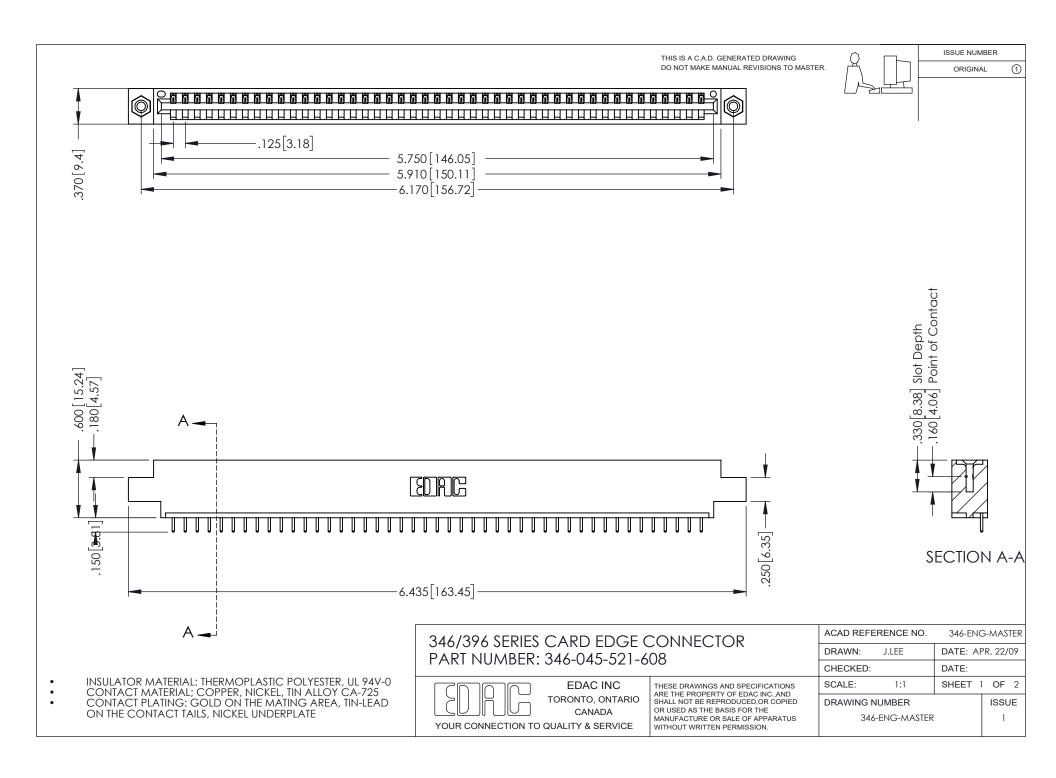

## **Contact Code 556**

INSULATOR MATERIAL: THERMOPLASTIC POLYESTER, UL 94V-0 CONTACT MATERIAL; COPPER, NICKEL, TIN ALLOY CA-725 CONTACT PLATING: GOLD ON THE MATING AREA, TIN-LEAD

ON THE CONTACT TAILS, NICKEL UNDERPLATE

## 346/396 SERIES CARD EDGE CONNECTOR CONTACT CODE 555,556,558,559,560 DIMENSIONS

YOUR CONNECTION TO QUALITY & SERVICE

**EDAC INC** TORONTO, ONTARIO CANADA

THESE DRAWINGS AND SPECIFICATIONS ARE THE PROPERTY OF EDAC INC.,AND SHALL NOT BE REPRODUCED, OR COPIED OR USED AS THE BASIS FOR THE MANUFACTURE OR SALE OF APPARATUS WITHOUT WRITTEN PERMISSION.