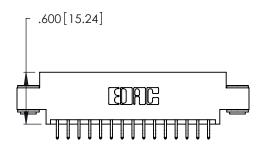

THIS IS A C.A.D. GENERATED DRAWING DO NOT MAKE MANUAL REVISIONS TO MASTER.

| 346/396 SERIES CARD EDGE CONNECTOR |
|------------------------------------|
| PART NUMBER: 346-030-556-803       |

**EDAC INC** TORONTO, ONTARIO CANADA

THESE DRAWINGS AND SPECIFICATIONS ARE THE PROPERTY OF EDAC INC.,AND SHALL NOT BE REPRODUCED, OR COPIED OR USED AS THE BASIS FOR THE MANUFACTURE OR SALE OF APPARATUS WITHOUT WRITTEN PERMISSION.

| ACAD REFERENCE NO. |       | 346-ENG-MASTER |           |
|--------------------|-------|----------------|-----------|
| DRAWN:             | J.LEE | DATE: AF       | PR. 22/09 |
| CHECKED:           |       | DATE:          |           |
| SCALE:             | N.T.S | SHEET          | OF 2      |
| DRAWING NUMBER     |       |                | ISSUE     |
| 346-ENG-MASTER     |       |                | 1         |