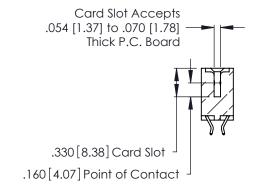

Contact Dimensions:
556-Extender Board Bend (Code 520 Contacts)
See Sheet 2 for Contact Code 555, 556, 558, 559, 560 Dimensions

- INSULATOR MATERIAL: THERMOPLASTIC POLYESTER, UL 94V-0 CONTACT MATERIAL; COPPER, NICKEL, TIN ALLOY CA-725
- CONTACT PLATING: GOLD ON THE MATING AREA, TIN-LEAD ON THE CONTACT TAILS, NICKEL UNDERPLATE

THIS IS A C.A.D. GENERATED DRAWING DO NOT MAKE MANUAL REVISIONS TO MASTER.

ISSUE NUMBER

ORIGINAL

1

**Contact Code 555** 

Contact Code 556

**Contact Code 558** 

**Contact Code 559** 

**Contact Code 560** 

INSULATOR MATERIAL: THERMOPLASTIC POLYESTER, UL 94V-0 CONTACT MATERIAL; COPPER, NICKEL, TIN ALLOY CA-725 CONTACT PLATING: GOLD ON THE MATING AREA, TIN-LEAD

ON THE CONTACT TAILS, NICKEL UNDERPLATE

346/396 SERIES CARD EDGE CONNECTOR CONTACT CODE 555,556,558,559,560 DIMENSIONS

YOUR CONNECTION TO QUALITY & SERVICE

**EDAC INC** TORONTO, ONTARIO CANADA

THESE DRAWINGS AND SPECIFICATIONS ARE THE PROPERTY OF EDAC INC.,AND SHALL NOT BE REPRODUCED, OR COPIED OR USED AS THE BASIS FOR THE MANUFACTURE OR SALE OF APPARATUS WITHOUT WRITTEN PERMISSION.