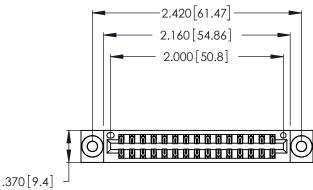

THIS IS A C.A.D. GENERATED DRAWING DO NOT MAKE MANUAL REVISIONS TO MASTER.

| 346/396 SERIES CARD EDGE CONNECTOR |
|------------------------------------|
| PART NUMBER: 346-030-556-803       |

**EDAC INC** TORONTO, ONTARIO CANADA

THESE DRAWINGS AND SPECIFICATIONS ARE THE PROPERTY OF EDAC INC.,AND SHALL NOT BE REPRODUCED, OR COPIED OR USED AS THE BASIS FOR THE MANUFACTURE OR SALE OF APPARATUS WITHOUT WRITTEN PERMISSION.

| ACAD REFERENCE NO. |       | 346-ENG-MASTER |           |
|--------------------|-------|----------------|-----------|
| DRAWN:             | J.LEE | DATE: AF       | PR. 22/09 |
| CHECKED:           |       | DATE:          |           |
| SCALE:             | N.T.S | SHEET          | OF 2      |
| DRAWING NUMBER     |       |                | ISSUE     |
| 346-ENG-MASTER     |       |                | 1         |