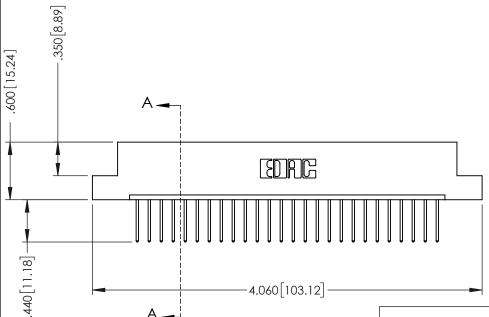

THIS IS A C.A.D. GENERATED DRAWING DO NOT MAKE MANUAL REVISIONS TO MASTER.

ISSUE NUMBER

ORIGINAL

1

.330 [8.38] Slot Depth .160 [4.06] Point of Contact **SECTION A-A** 

346/396 SERIES CARD EDGE CONNECTOR PART NUMBER: 346-026-522-107

YOUR CONNECTION TO QUALITY & SERVICE

**EDAC INC** TORONTO, ONTARIO CANADA

THESE DRAWINGS AND SPECIFICATIONS ARE THE PROPERTY OF EDAC INC., AND SHALL NOT BE REPRODUCED,OR COPIED OR USED AS THE BASIS FOR THE MANUFACTURE OR SALE OF APPARATUS WITHOUT WRITTEN PERMISSION.

| DRAWN: J.LEE   | DATE: APR. 22/09 |
|----------------|------------------|
| CHECKED:       | DATE:            |
| SCALE: 1:1     | SHEET 1 OF 2     |
| DRAWING NUMBER | ISSUE            |
| 346-ENG-MASTER | 1                |

346-ENG-MASTER

ACAD REFERENCE NO.

INSULATOR MATERIAL: THERMOPLASTIC POLYESTER, UL 94V-0 CONTACT MATERIAL; COPPER, NICKEL, TIN ALLOY CA-725 CONTACT PLATING: GOLD ON THE MATING AREA, TIN-LEAD ON THE CONTACT TAILS, NICKEL UNDERPLATE