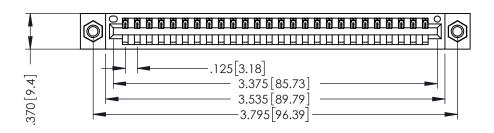

THIS IS A C.A.D. GENERATED DRAWING DO NOT MAKE MANUAL REVISIONS TO MASTER.

ISSUE NUMBER

ORIGINAL

1

.330 [8.38] Slot Depth .160 [4.06] Point of Contact **SECTION A-A** 

346/396 SERIES CARD EDGE CONNECTOR PART NUMBER: 346-026-522-107

YOUR CONNECTION TO QUALITY & SERVICE

**EDAC INC** TORONTO, ONTARIO CANADA

THESE DRAWINGS AND SPECIFICATIONS ARE THE PROPERTY OF EDAC INC., AND SHALL NOT BE REPRODUCED,OR COPIED OR USED AS THE BASIS FOR THE MANUFACTURE OR SALE OF APPARATUS WITHOUT WRITTEN PERMISSION.

| DRAWN: J.LEE   | DATE: APR. 22/09 |
|----------------|------------------|
| CHECKED:       | DATE:            |
| SCALE: 1:1     | SHEET 1 OF 2     |
| DRAWING NUMBER | ISSUE            |
| 346-ENG-MASTER | 1                |