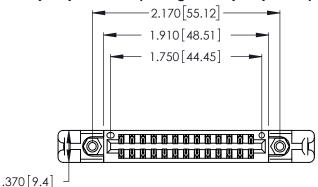

Contact Dimensions: 521-P.C. Tail .025 Sq. (0.64 Sq.) - Tail LG. =.150 (3.81) .125 (3.18) Contact Spacing x .250 (6.35) Row Spacing

- INSULATOR MATERIAL: THERMOPLASTIC POLYESTER, UL 94V-0 CONTACT MATERIAL; COPPER, NICKEL, TIN\_ALLOY CA-725
- CONTACT PLATING: GOLD ON THE MATING AREA, TIN-LEAD ON THE CONTACT TAILS, NICKEL UNDERPLATE

THIS IS A C.A.D. GENERATED DRAWING DO NOT MAKE MANUAL REVISIONS TO MASTER.

ISSUE NUMBER ORIGINAL 1

346/396 SERIES CARD EDGE CONNECTOR PART NUMBER: 346-026-521-258

**EDAC INC** TORONTO, ONTARIO CANADA

THESE DRAWINGS AND SPECIFICATIONS ARE THE PROPERTY OF EDAC INC.,AND SHALL NOT BE REPRODUCED, OR COPIED OR USED AS THE BASIS FOR THE MANUFACTURE OR SALE OF APPARATUS WITHOUT WRITTEN PERMISSION.