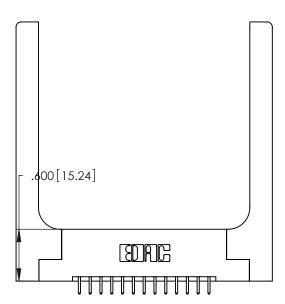

THIS IS A C.A.D. GENERATED DRAWING DO NOT MAKE MANUAL REVISIONS TO MASTER.

ISSUE NUMBER ORIGINAL 1

346/396 SERIES CARD EDGE CONNECTOR PART NUMBER: 346-026-521-258

**EDAC INC** TORONTO, ONTARIO CANADA

THESE DRAWINGS AND SPECIFICATIONS ARE THE PROPERTY OF EDAC INC.,AND SHALL NOT BE REPRODUCED, OR COPIED OR USED AS THE BASIS FOR THE MANUFACTURE OR SALE OF APPARATUS WITHOUT WRITTEN PERMISSION.