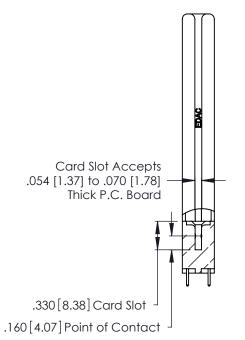

THIS IS A C.A.D. GENERATED DRAWING DO NOT MAKE MANUAL REVISIONS TO MASTER.

ISSUE NUMBER

ORIGINAL

1

**Contact Code 555** 

Contact Code 556

**Contact Code 558** 

**Contact Code 559** 

**Contact Code 560** 

INSULATOR MATERIAL: THERMOPLASTIC POLYESTER, UL 94V-0 CONTACT MATERIAL; COPPER, NICKEL, TIN ALLOY CA-725 CONTACT PLATING: GOLD ON THE MATING AREA, TIN-LEAD

ON THE CONTACT TAILS, NICKEL UNDERPLATE