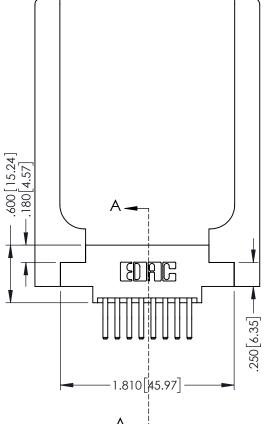

Slot Depth Point of Contact

.330[8.38] : .160[4.06] |

346-ENG-MASTER

**SECTION A-A** 

TORONTO, ONTARIO

YOUR CONNECTION TO QUALITY & SERVICE

ISSUE NUMBER ORIGINAL 1

## 346/396 SERIES CARD EDGE CONNECTOR CONTACT CODE 555,556,558,559,560 DIMENSIONS

YOUR CONNECTION TO QUALITY & SERVICE

**EDAC INC** TORONTO, ONTARIO CANADA

THESE DRAWINGS AND SPECIFICATIONS ARE THE PROPERTY OF EDAC INC.,AND SHALL NOT BE REPRODUCED, OR COPIED OR USED AS THE BASIS FOR THE MANUFACTURE OR SALE OF APPARATUS WITHOUT WRITTEN PERMISSION.