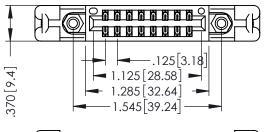

346/396 SERIES CARD EDGE CONNECTOR PART NUMBER: 346-016-560-858

**EDAC INC** CANADA

THESE DRAWINGS AND SPECIFICATIONS ARE THE PROPERTY OF EDAC INC., AND SHALL NOT BE REPRODUCED,OR COPIED OR USED AS THE BASIS FOR THE MANUFACTURE OR SALE OF APPARATUS WITHOUT WRITTEN PERMISSION.

THIS IS A C.A.D. GENERATED DRAWING DO NOT MAKE MANUAL REVISIONS TO MASTER.

ISSUE NUMBER

ORIGINAL

1

INSULATOR MATERIAL: THERMOPLASTIC POLYESTER, UL 94V-0 CONTACT MATERIAL; COPPER, NICKEL, TIN ALLOY CA-725 CONTACT PLATING: GOLD ON THE MATING AREA, TIN-LEAD ON THE CONTACT TAILS, NICKEL UNDERPLATE