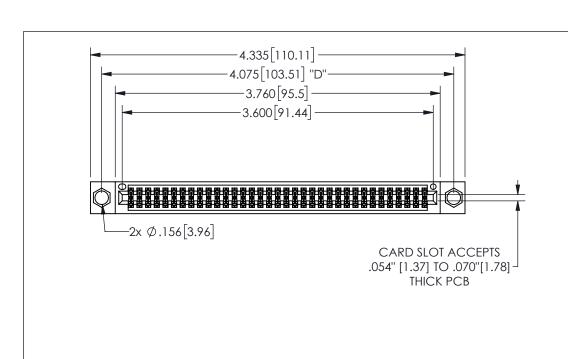

345/395 SERIES CARD EDGE CONNECTOR PART NUMBER: 345-070-523-804

YOUR CONNECTION TO QUALITY & SERVICE

**EDAC INC** TORONTO, ONTARIO CANADA

THESE DRAWINGS AND SPECIFICATIONS ARE THE PROPERTY OF EDAC INC.,AND SHALL NOT BE REPRODUCED, OR COPIED OR USED AS THE BASIS FOR THE MANUFACTURE OR SALE OF APPARATUS WITHOUT WRITTEN PERMISSION.

| ACAD REFERENCE NO.  |        | 345-ENG-MASTER  |       |
|---------------------|--------|-----------------|-------|
| DRAWN: R.STA.MONICA |        | DATEMAY.16/2017 |       |
| CHECKED:            |        | DATE:           |       |
| SCALE:              | NTS    | SHEET           | OF 2  |
| DRAWING             | NUMBER |                 | ISSUE |
| 345-ENG-MASTER      |        |                 | 1     |