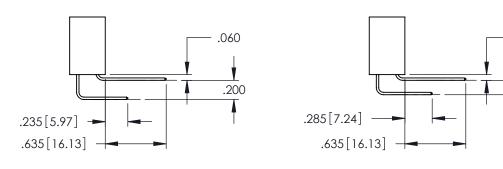

**SECTION A-A** 

**Contact Code 555** 

**Contact Code 556** 

**Contact Code 558** 

Contact Code 559

**Contact Code 560** 

INSULATOR MATERIAL: THERMOPLASTIC POLYESTER, UL 94V-0

DAP MATERIAL AVAILABLE UPON REQUEST

CONTACT MATERIAL; COPPER ALLOY CONTACT PLATING: GOLD ON THE MATING AREA, TIN PLATING ON THE CONTACT TAILS, NICKEL UNDERPLATE

345/395 SERIES CARD EDGE CONNECTOR CONTACT CODE 555,556,558,559,560 DIMENSIONS