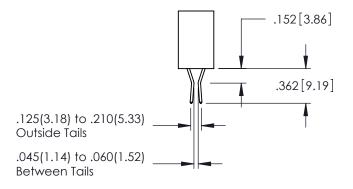

**SECTION A-A** 

**Contact Code 555** 

**Contact Code 556** 

**Contact Code 558** 

Contact Code 559

**Contact Code 560** 

INSULATOR MATERIAL: THERMOPLASTIC POLYESTER, UL 94V-0

DAP MATERIAL AVAILABLE UPON REQUEST

CONTACT MATERIAL; COPPER ALLOY CONTACT PLATING: GOLD ON THE MATING AREA, TIN PLATING ON THE CONTACT TAILS, NICKEL UNDERPLATE

345/395 SERIES CARD EDGE CONNECTOR CONTACT CODE 555,556,558,559,560 DIMENSIONS