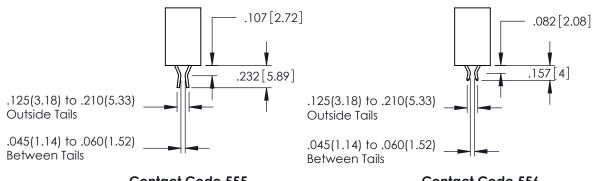

**SECTION A-A** 

**Contact Code 555** 

**Contact Code 556** 

**Contact Code 558** 

Contact Code 559

**Contact Code 560** 

INSULATOR MATERIAL: THERMOPLASTIC POLYESTER, UL 94V-0

DAP MATERIAL AVAILABLE UPON REQUEST

CONTACT MATERIAL; COPPER ALLOY CONTACT PLATING: GOLD ON THE MATING AREA, TIN PLATING ON THE CONTACT TAILS, NICKEL UNDERPLATE

345/395 SERIES CARD EDGE CONNECTOR CONTACT CODE 555,556,558,559,560 DIMENSIONS