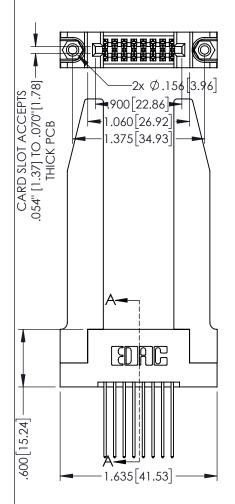

Contact Dimensions: 541-Wire Wrap .025 Sq.(0.64 Sq.) - Tail LG=.750(19.05) .100 (2.54) Contact Spacing x .200 (5.08) Row Spacing

.160[4.06] POINT OF CONTACT

[3.81]

-.330[8.38] CARD SLOT

1

INSULATOR MATERIAL: THERMOPLASTIC PBT BLACK, UL 94V-0

CONTACT MATERIAL; COPPER TIN ALLOY CONTACT PLATING: GOLD ON THE MATING AREA, TIN PLATING ON THE CONTACT TAILS, NICKEL UNDERPLATE

| 345/395 SE | RIES CARD EDGE    | CONNECTOR |
|------------|-------------------|-----------|
| PART NUM   | BER: 345-016-541- | 278       |