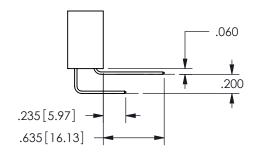

## <u>Contact Dimensions:</u> 500-Wire Hole .050x.025(1.27x0.64) - Tail LG=.260(6.60) .100 (2.54) Contact Spacing x .200 (5.08) Row Spacing

.330[8.38] POINT OF CARD SLOT CONTACT .370 9.4 .200 5.08

.160 4.06