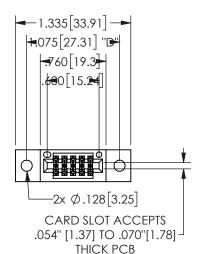

## 345/395 SERIES CARD EDGE CONNECTOR PART NUMBER: 345-010-500-502

YOUR CONNECTION TO QUALITY & SERVICE

**EDAC INC** TORONTO, ONTARIO CANADA

THESE DRAWINGS AND SPECIFICATIONS ARE THE PROPERTY OF EDAC INC.,AND SHALL NOT BE REPRODUCED, OR COPIED OR USED AS THE BASIS FOR THE MANUFACTURE OR SALE OF APPARATUS WITHOUT WRITTEN PERMISSION.

THIS IS A C.A.D. GENERATED DRAWING DO NOT MAKE MANUAL REVISIONS TO MASTER.

ISSUE NUMBER

ORIGINAL

1