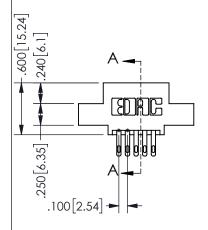

THIS IS A C.A.D. GENERATED DRAWING DO NOT MAKE MANUAL REVISIONS TO MASTER.



ISSUE NUMBER

ORIGINAL

1





## <u>Contact Dimensions:</u> 500-Wire Hole .050x.025(1.27x0.64) - Tail LG=.260(6.60) .100 (2.54) Contact Spacing x .200 (5.08) Row Spacing

.330[8.38] POINT OF CARD SLOT CONTACT .370 9.4 .200 5.08

.160 4.06

SECTION A-A

## 345/395 SERIES CARD EDGE CONNECTOR PART NUMBER: 345-010-500-502

YOUR CONNECTION TO QUALITY & SERVICE

**EDAC INC** TORONTO, ONTARIO CANADA

THESE DRAWINGS AND SPECIFICATIONS ARE THE PROPERTY OF EDAC INC.,AND SHALL NOT BE REPRODUCED, OR COPIED OR USED AS THE BASIS FOR THE MANUFACTURE OR SALE OF APPARATUS WITHOUT WRITTEN PERMISSION.

|  | 3LC11O117171        |                  |         |  |  |
|--|---------------------|------------------|---------|--|--|
|  | ACAD REFERENCE NO.  | 345-ENG          | -MASTER |  |  |
|  | DRAWN: R.STA.MONICA | DATE:MAY.16/2017 |