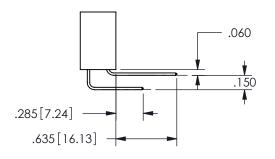

## <u>Contact Dimensions:</u> 500-Wire Hole .050x.025(1.27x0.64) - Tail LG=.260(6.60) .100 (2.54) Contact Spacing x .200 (5.08) Row Spacing

.330[8.38] POINT OF CARD SLOT CONTACT .370 9.4 .200 5.08

.160 4.06

SECTION A-A