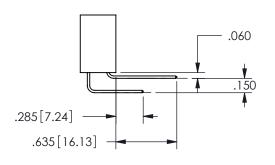

THIS IS A C.A.D. GENERATED DRAWING DO NOT MAKE MANUAL REVISIONS TO MASTER.

ISSUE NUMBER

ORIGINAL

1

<u>Contact Dimensions:</u>
540-Wire Wrap .025 Sq.(0.64 Sq.) - Tail LG=.560(14.22)
.100 (2.54) Contact Spacing x .200 (5.08) Row Spacing