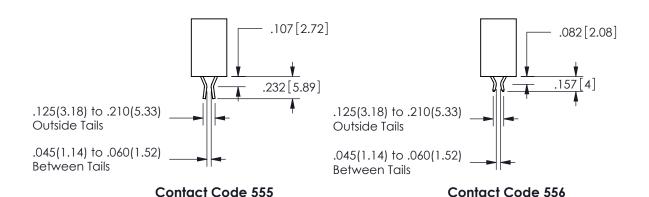

## 345/395 SERIES CARD EDGE CONNECTOR CONTACT CODE 555,556,558,559,560 DIMENSIONS

YOUR CONNECTION TO QUALITY & SERVICE

**EDAC INC** TORONTO, ONTARIO CANADA

THESE DRAWINGS AND SPECIFICATIONS ARE THE PROPERTY OF EDAC INC.,AND SHALL NOT BE REPRODUCED, OR COPIED OR USED AS THE BASIS FOR THE MANUFACTURE OR SALE OF APPARATUS WITHOUT WRITTEN PERMISSION.

ISSUE NUMBER ORIGINAL

1

**Contact Code 558** 

Contact Code 559

Contact Code 560

INSULATOR MATERIAL: THERMOPLASTIC POLYESTER, UL 94V-0 DAP MATERIAL AVAILABLE UPON REQUEST

CONTACT MATERIAL; COPPER ALLOY CONTACT PLATING: GOLD ON THE MATING AREA, TIN PLATING ON THE CONTACT TAILS, NICKEL UNDERPLATE