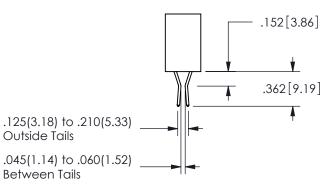

ISSUE NUMBER ORIGINAL

1

**Contact Code 558** 

Contact Code 559

Contact Code 560

INSULATOR MATERIAL: THERMOPLASTIC POLYESTER, UL 94V-0 DAP MATERIAL AVAILABLE UPON REQUEST

CONTACT MATERIAL; COPPER ALLOY CONTACT PLATING: GOLD ON THE MATING AREA, TIN PLATING ON THE CONTACT TAILS, NICKEL UNDERPLATE