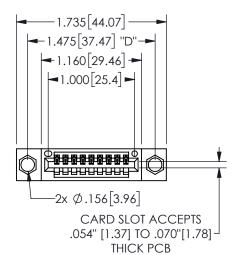

345/395 SERIES CARD EDGE CONNECTOR PART NUMBER: 345-009-540-404

EDAC INC TORONTO, ONTARIO CANADA

YOUR CONNECTION TO QUALITY & SERVICE

THESE DRAWINGS AND SPECIFICATIONS ARE THE PROPERTY OF EDAC INC., AND SHALL NOT BE REPRODUCED, OR COPIED OR USED AS THE BASIS FOR THE MANUFACTURE OR SALE OF APPARATUS WITHOUT WRITTEN PERMISSION.