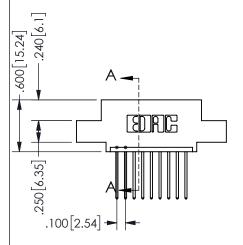

SECTION A-A

| .330[8.38]<br>CARD SLOT | .160[4.06]<br>POINT OF<br>CONTACT |
|-------------------------|-----------------------------------|
| .370[9.4]               |                                   |