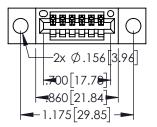

<u>Contact Dimensions:</u>
525-P.C. Tail .018 Sq.(0.46 Sq.) - Tail LG=.150(3.81)
.100 (2.54) Contact Spacing x .200 (5.08) Row Spacing

..330[8.38] CARD SLOT .160[4.06] POINT OF CONTACT

1

- INSULATOR MATERIAL: THERMOPLASTIC PBT BLACK, UL 94V-0 CONTACT MATERIAL; COPPER TIN ALLOY
- CONTACT PLATING: GOLD ON THE MATING AREA, TIN PLATING ON THE CONTACT TAILS, NICKEL UNDERPLATE