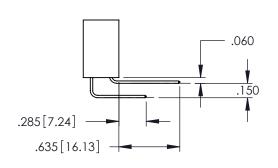

<u>Contact Dimensions:</u>
525-P.C. Tail .018 Sq.(0.46 Sq.) - Tail LG=.150(3.81)
.100 (2.54) Contact Spacing x .200 (5.08) Row Spacing

..330[8.38] CARD SLOT .160[4.06] POINT OF CONTACT

1

- INSULATOR MATERIAL: THERMOPLASTIC PBT BLACK, UL 94V-0 CONTACT MATERIAL; COPPER TIN ALLOY
- CONTACT PLATING: GOLD ON THE MATING AREA, TIN PLATING ON THE CONTACT TAILS, NICKEL UNDERPLATE