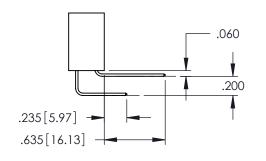

**Contact Code 555** 

**Contact Code 556** 

Between Tails

## **Contact Code 558**

## **Contact Code 559**

## Contact Code 560

INSULATOR MATERIAL: THERMOPLASTIC POLYESTER, UL 94V-0 DAP MATERIAL AVAILABLE UPON REQUEST

CONTACT MATERIAL; COPPER ALLOY CONTACT PLATING: GOLD ON THE MATING AREA, TIN PLATING ON THE CONTACT TAILS, NICKEL UNDERPLATE