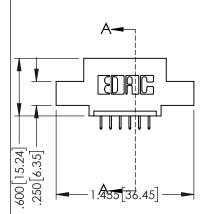

**SECTION A-A** 

345-ENG-MASTER

.157 [4]

.107 [2.72] .082 [2.08]

.232 [5.89] .125(3.18) to .210(5.33) Outside Tails .045(1.14) to .060(1.52)

.125(3.18) to .210(5.33) Outside Tails .045(1.14) to .060(1.52)

Between Tails