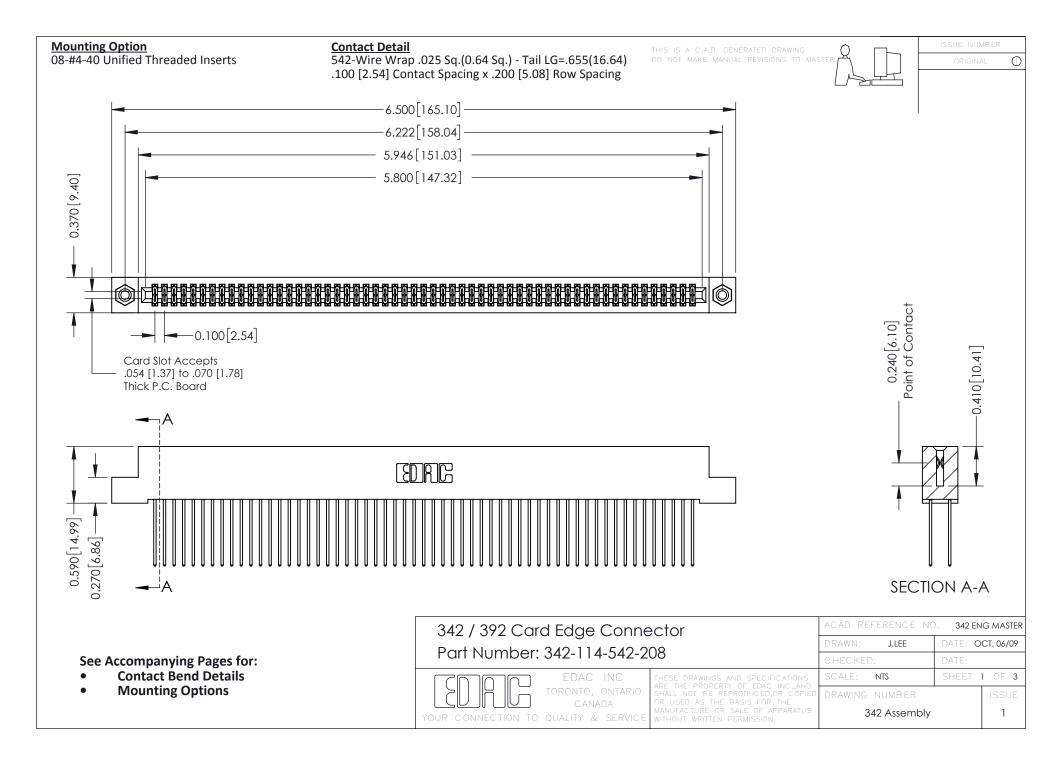

THIS IS A C.A.D. GENERATED DRAWING DO NOT MAKE MANUAL REVISIONS TO MASTER. ISSUE NUMBER

ORIGINAL

1



| 342 / 392 Series Card Edge Connector<br>Contact Bend Detail |                                                                                                                                                                                                  | ACAD REFERENCE NO. 342 ENG MASTER |             |                  |        |
|-------------------------------------------------------------|--------------------------------------------------------------------------------------------------------------------------------------------------------------------------------------------------|-----------------------------------|-------------|------------------|--------|
|