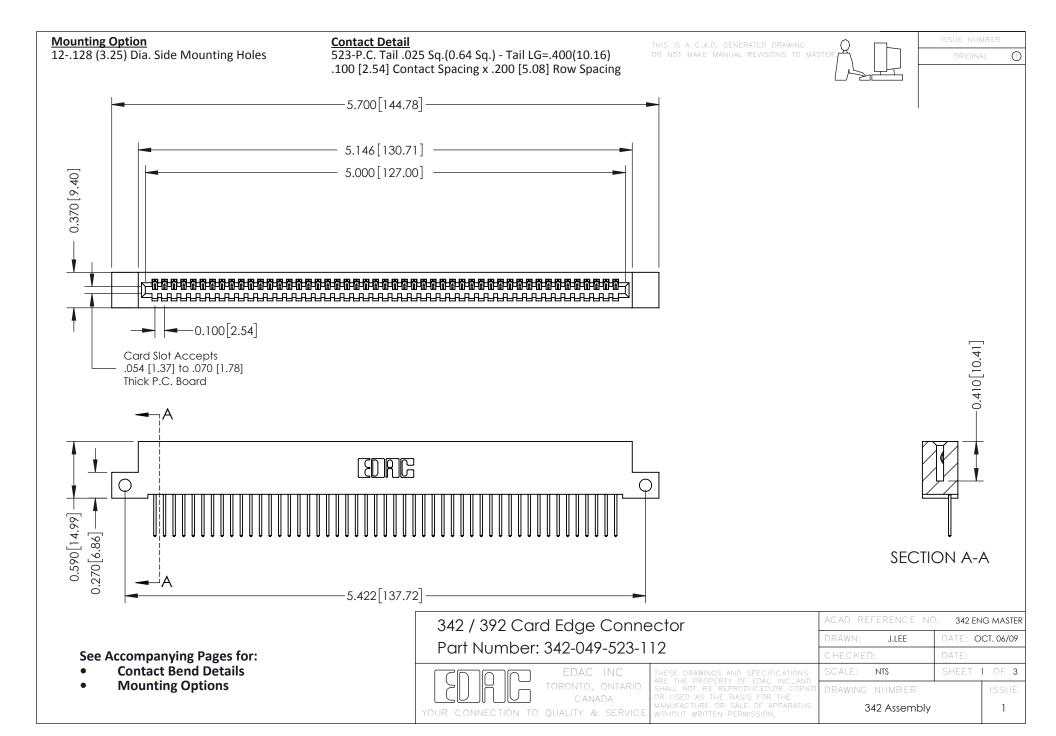

THIS IS A C.A.D. GENERATED DRAWING DO NOT MAKE MANUAL REVISIONS TO MASTER. ISSUE NUMBER

ORIGINAL

1



| 342 / 392 Series Card Edge Connector<br>Contact Bend Detail |                                                                                                                                                                                                  | ACAD REFERENCE NO. 342 ENG MASTER |             |                  |        |
|-------------------------------------------------------------|--------------------------------------------------------------------------------------------------------------------------------------------------------------------------------------------------|-----------------------------------|-------------|------------------|--------|
|