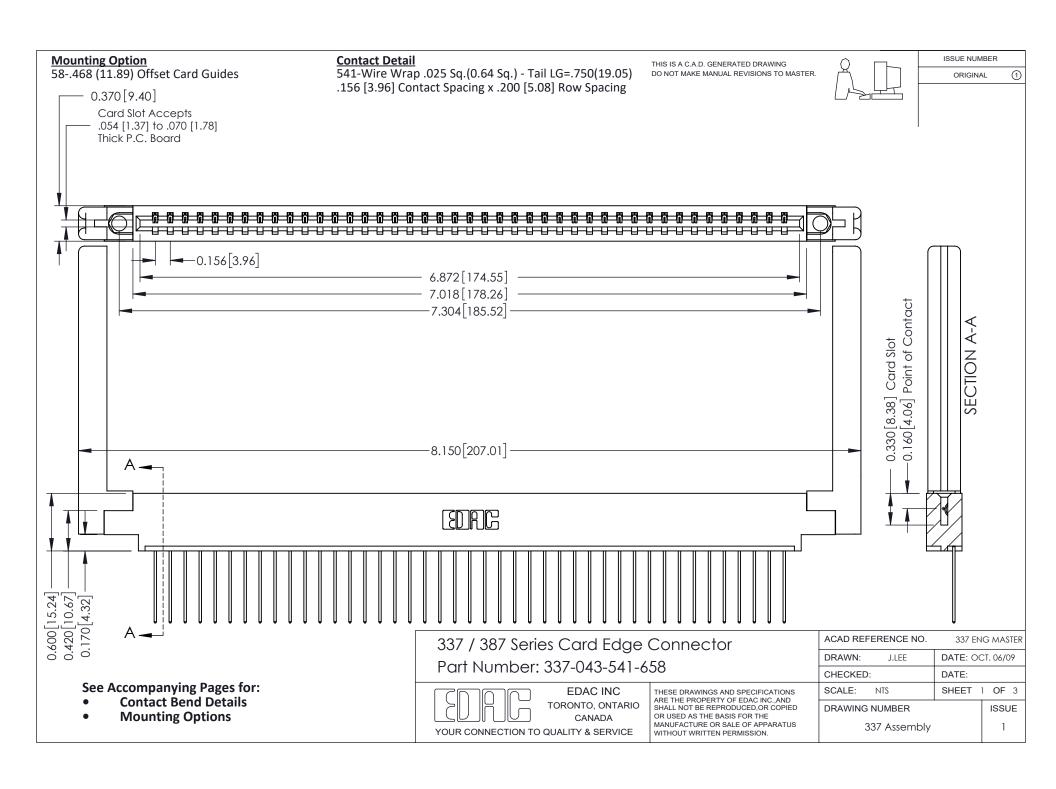

ISSUE NUMBER

ORIGINAL

1



| 337 / 387 Series Card Edge Connector<br>Contact Bend Detail           |                                                                                                                                                                                                  | ACAD REFERENCE NO. 337 E |                  | G MASTER      |
|-----------------------------------------------------------------------|--------------------------------------------------------------------------------------------------------------------------------------------------------------------------------------------------|--------------------------|------------------|---------------|
|                                                                       |