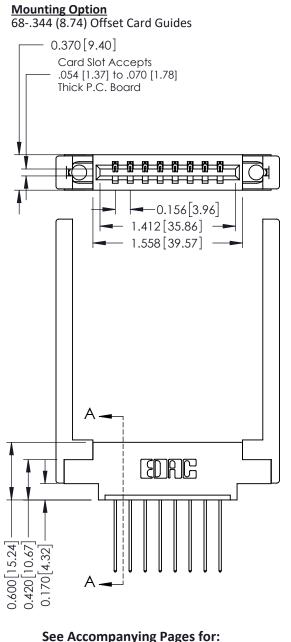

**Contact Bend Details** 

**Mounting Options** 

**Contact Detail** 

541-Wire Wrap .025 Sq.(0.64 Sq.) - Tail LG=.750(19.05) .156 [3.96] Contact Spacing x .200 [5.08] Row Spacing

THIS IS A C.A.D. GENERATED DRAWING DO NOT MAKE MANUAL REVISIONS TO MASTER.

Point of Contact Card Slot SECTION 0.330 [8.38] 0.160[4.06]

ISSUE NUMBER

ORIGINAL

1

| 337 / 387 Series Card Edge Connector<br>Contact Bend Detail |                                                                                                                                                                                                 | ACAD REFERENCE NO. | 337 ENG          | G MASTER      |
|-------------------------------------------------------------|-------------------------------------------------------------------------------------------------------------------------------------------------------------------------------------------------|--------------------|------------------|---------------|
|                                                             |                                                                                                                                                                                                 | DRAWN: J.LEE       | DATE: OCT. 06/09 |               |
|                                                             |                                                                                                                                                                                                 | CHECKED:           | DATE:            |               |
| TORONTO, ONTARIO (                                          | THESE DRAWINGS AND SPECIFICATIONS ARE THE PROPERTY OF EDAC INC.,AND SHALL NOT BE REPRODUCED,OR COPIED OR USED AS THE BASIS FOR THE MANUFACTURE OR SALE OF APPARATUS WITHOUT WRITTEN PERMISSION. | SCALE: NTS         | SHEET            | 2 <b>OF</b> 3 |
|                                                             |                                                                                                                                                                                                 | DRAWING NUMBER     |                  | ISSUE         |
|                                                             |                                                                                                                                                                                                 | 337 Assembly       |                  | 1             |