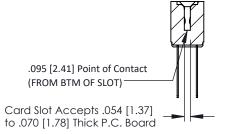

## SECTION A-A

307 ENG MASTER

DATE: AUG. 11/09

SHEET 1 OF 3

| 307 / 357 Card Edge Connector<br>Part Number: 307-016-442-207 |                                                                                                                                                                                                 | ACAD REFERENCE NO |              |
|---------------------------------------------------------------|-------------------------------------------------------------------------------------------------------------------------------------------------------------------------------------------------|-------------------|--------------|
|                                                               |                                                                                                                                                                                                 | DRAWN:            | J.LEE        |
|                                                               |                                                                                                                                                                                                 | CHECKED:          |              |
| EDAC INC TORONTO, ONTARIO CANADA                              | THESE DRAWINGS AND SPECIFICATIONS ARE THE PROPERTY OF EDAC INC.,AND SHALL NOT BE REPRODUCED,OR COPIED OR USED AS THE BASIS FOR THE MANUFACTURE OR SALE OF APPARATUS WITHOUT WRITTEN PERMISSION. | SCALE:            | NTS          |
|                                                               |                                                                                                                                                                                                 | DRAWING           | NUMBER       |
| OUR CONNECTION TO QUALITY & SERVI                             |                                                                                                                                                                                                 | 3                 | 307 Assembly |