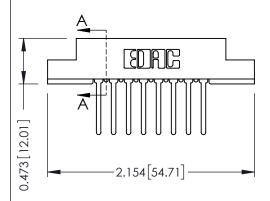

## SECTION A-A

307 ENG MASTER

DATE: AUG. 11/09

SHEET 1 OF 3

| 307 / 357 Card Edge Connector<br>Part Number: 307-016-442-207 |                                                                                                                                                                                                 | ACAD REFERENCE NO |              |
|---------------------------------------------------------------|-------------------------------------------------------------------------------------------------------------------------------------------------------------------------------------------------|-------------------|--------------|
|                                                               |                                                                                                                                                                                                 | DRAWN:            | J.LEE        |
|                                                               |                                                                                                                                                                                                 | CHECKED:          |              |
| EDAC INC TORONTO, ONTARIO CANADA                              | THESE DRAWINGS AND SPECIFICATIONS ARE THE PROPERTY OF EDAC INC.,AND SHALL NOT BE REPRODUCED,OR COPIED OR USED AS THE BASIS FOR THE MANUFACTURE OR SALE OF APPARATUS WITHOUT WRITTEN PERMISSION. | SCALE:            | NTS          |
|                                                               |                                                                                                                                                                                                 | DRAWING           | NUMBER       |
| OUR CONNECTION TO QUALITY & SERVI                             |                                                                                                                                                                                                 | 3                 | 307 Assembly |