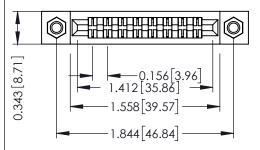

Mounting Option
M3-0.5 Metric Threaded Inserts

**Contact Detail** 

Wire Wrap .046x.013(1.17x0.33) - Tail LG=.520(13.21) .156 [3.96] Contact Spacing x .200 [5.08] Row Spacing

THIS IS A C.A.D. GENERATED DRAWING DO NOT MAKE MANUAL REVISIONS TO MAS