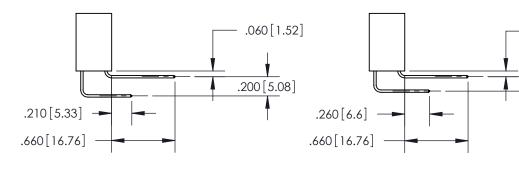

THIS IS A C.A.D. GENERATED DRAWING DO NOT MAKE MANUAL REVISIONS TO MASTER.

ISSUE NUMBER

.165[4.19]

ORIGINAL

1

.060 [1.52] .150 [3.81] .125(3.18) to .210(5.33)

.375 [9.54] .125(3.18) to .210(5.33)

**Contact Code 558** 

**Contact Code 559** 

**Contact Code 560** 

INSULATOR MATERIAL: THERMOPLASTIC POLYESTER, UL 94V-0 CONTACT MATERIAL; COPPER, NICKEL, TIN ALLOY CA-725 CONTACT PLATING: GOLD ON THE MATING AREA, TIN-LEAD ON THE CONTACT TAILS, NICKEL UNDERPLATE

## 846/896 SERIES HIGH TEMP CARD EDGE CONNECTOR CONTACT CODE 555,556,558,559,560 DIMENSIONS

YOUR CONNECTION TO QUALITY & SERVICE

**EDAC INC** TORONTO, ONTARIO CANADA

THESE DRAWINGS AND SPECIFICATIONS ARE THE PROPERTY OF EDAC INC.,AND SHALL NOT BE REPRODUCED, OR COPIED OR USED AS THE BASIS FOR THE MANUFACTURE OR SALE OF APPARATUS WITHOUT WRITTEN PERMISSION.

**Outside Tails** 

**Outside Tails** 

| ACAD REFERENCE NO. |       | 846-ENG-MASTER   |        |
|--------------------|-------|------------------|--------|
| DRAWN:             | J.LEE | DATE: APR. 22/09 |        |
| CHECKED:           |       | DATE:            |        |
| SCALE:             | 1:1   | SHEET            | 2 OF 2 |
| DRAWING NUMBER     |       |                  | ISSUE  |