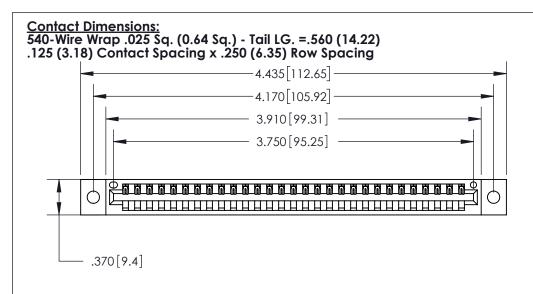

THIS IS A C.A.D. GENERATED DRAWING DO NOT MAKE MANUAL REVISIONS TO MASTER.

ISSUE NUMBER ORIGINAL

Card Slot Accepts .054 [1.37] to .070 [1.78] Thick P.C. Board .330 [8.38] Card Slot .160 [4.07] Point of Contact -

INSULATOR MATERIAL: THERMOPLASTIC POLYESTER, UL 94V-0 CONTACT MATERIAL; COPPER, NICKEL, TIN ALLOY CA-725

CONTACT PLATING: GOLD ON THE MATING AREA, TIN-LEAD ON THE CONTACT TAILS, NICKEL UNDERPLATE

846/896 SERIES HIGH TEMP CARD EDGE CONNECTOR PART NUMBER: 896-029-540-102