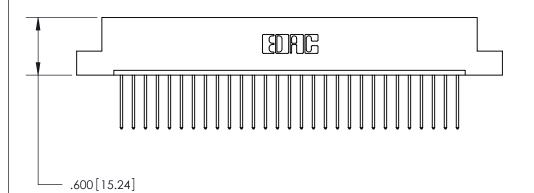

THIS IS A C.A.D. GENERATED DRAWING DO NOT MAKE MANUAL REVISIONS TO MASTER.

ISSUE NUMBER ORIGINAL

Card Slot Accepts .054 [1.37] to .070 [1.78] Thick P.C. Board .330 [8.38] Card Slot .160 [4.07] Point of Contact -

INSULATOR MATERIAL: THERMOPLASTIC POLYESTER, UL 94V-0 CONTACT MATERIAL; COPPER, NICKEL, TIN ALLOY CA-725

CONTACT PLATING: GOLD ON THE MATING AREA, TIN-LEAD ON THE CONTACT TAILS, NICKEL UNDERPLATE

846/896 SERIES HIGH TEMP CARD EDGE CONNECTOR PART NUMBER: 896-029-540-102