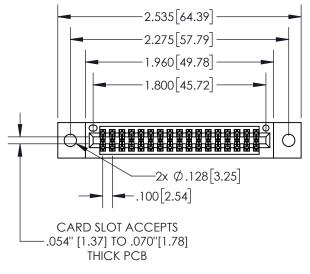

**Contact Dimensions:** 520-P.C. Tail .030x.018(0.76x0.46) - Tail LG=.175(4.45) .100 (2.54) Contact Spacing x .200 (5.08) Row Spacing

845/895 SERIES HIGH TEMP CARD EDGE CONNECTOR PART NUMBER: 895-034-520-502 INSULATOR MATERIAL: THERMOPLASTIC, UL 94V-0

CONTACT MATERIAL; COPPER TIN ALLOY
CONTACT PLATING: GOLD ON THE MATING AREA, TIN PLATING
ON THE CONTACT TAILS, NICKEL UNDERPLATE YOUR CONNECTION TO QUALITY & SERVICE

|   | ACAD REFERENCE NO. 845-ENG-MASTER |                  |  |
|---|-----------------------------------|------------------|--|
|   | DRAWN: R.STA.MONICA               | DATE:MAY.16/2017 |  |
|   | CHECKED:                          | DATE:            |  |
|   | SCALE: 1:1                        | SHEET 1 OF 2     |  |
| 0 | DRAWING NUMBER                    | ISSUE            |  |