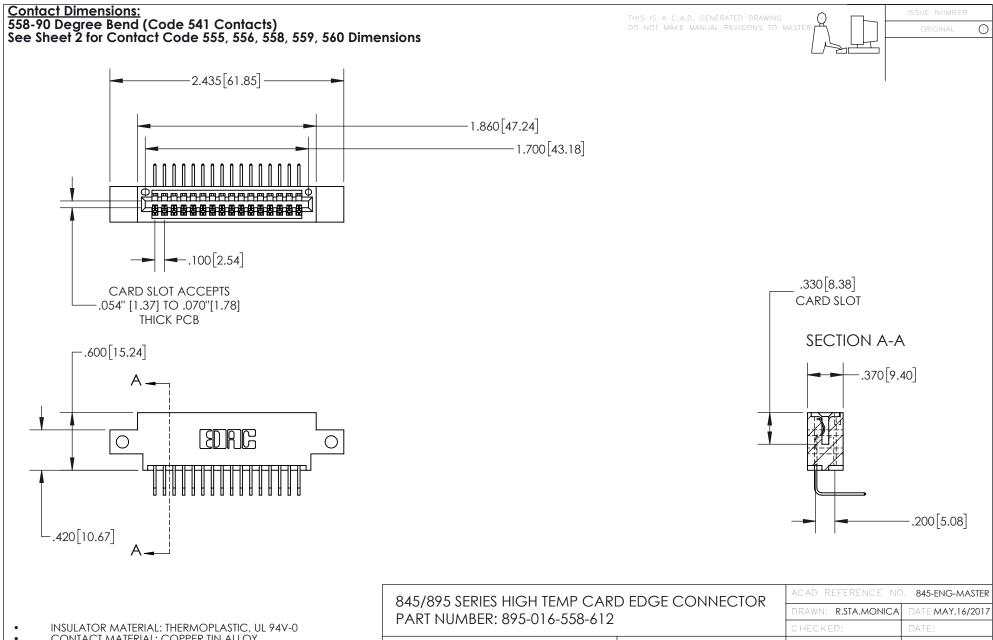

CONTACT MATERIAL; COPPER TIN ALLOY
CONTACT PLATING: GOLD ON THE MATING AREA, TIN PLATING
ON THE CONTACT TAILS, NICKEL UNDERPLATE

YOUR CONNECTION TO QUALITY & SERVICE

CANADA

| DRAWN: R.STA.MONICA | DATE:MAY.16/2017 |  |
|---------------------|------------------|--|
| CHECKED:            | DATE:            |  |
| SCALE: 1:1          | SHEET 1 OF 2     |  |
| DRAWING NUMBER      | ISSUE            |  |
| 845-ENG-MASTER      | 1                |  |

INSULATOR MATERIAL: THERMOPLASTIC POLYESTER, UL 94V-0 DAP MATERIAL AVAILABLE UPON REQUEST

**Contact Code 558** 

CONTACT MATERIAL; COPPER ALLOY CONTACT PLATING: GOLD ON THE MATING AREA, TIN PLATING ON THE CONTACT TAILS, NICKEL UNDERPLATE