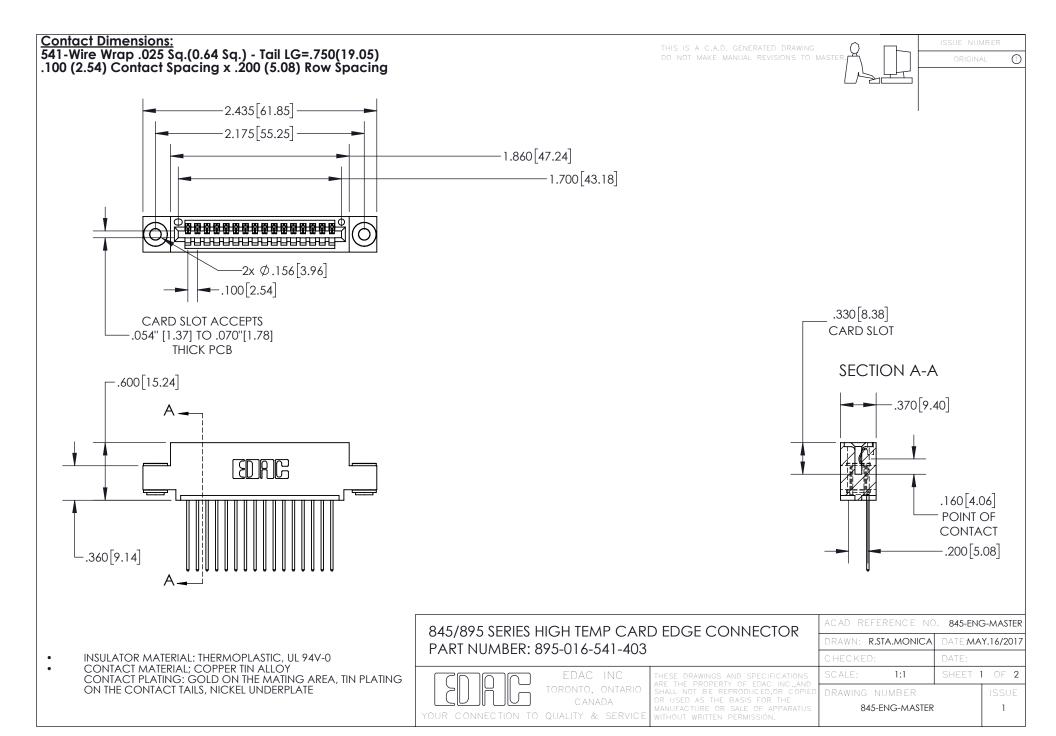

INSULATOR MATERIAL: THERMOPLASTIC POLYESTER, UL 94V-0 DAP MATERIAL AVAILABLE UPON REQUEST

**Contact Code 558** 

CONTACT MATERIAL; COPPER ALLOY CONTACT PLATING: GOLD ON THE MATING AREA, TIN PLATING ON THE CONTACT TAILS, NICKEL UNDERPLATE

## 845/895 SERIES HIGH TEMP CARD EDGE CONNECTOR CONTACT CODE 555,556,558,559,560 DIMENSIONS

YOUR CONNECTION TO QUALITY & SERVICE

Contact Code 559

|   | ACAD REFERENCE NO. 845-ENG-MASTER |                  |  |
|---|-----------------------------------|------------------|--|
|   | DRAWN: R.STA.MONICA               | DATE:MAY.16/2017 |  |
|   | CHECKED:                          | DATE:            |  |
|   | SCALE: 1:1                        | SHEET 2 OF 2     |  |
| D | DRAWING NUMBER                    | ISSUE            |  |