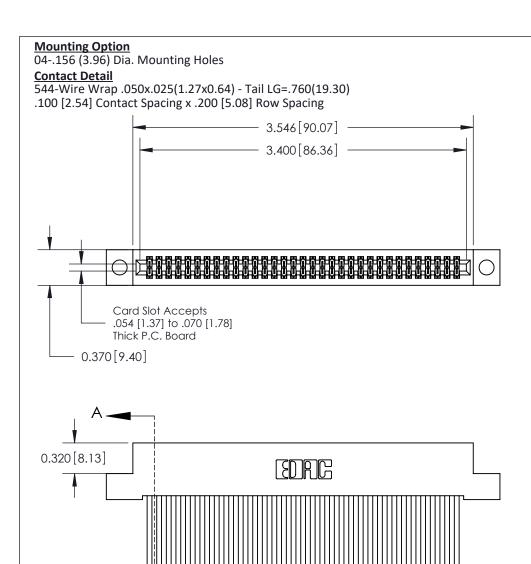

.240 [6.10] Point of Contact-

842/892 Series High Temp Card Edge Connector Part Number: 892-066-544-204

YOUR CONNECTION TO QUALITY & SERVICE

CANADA

J.LEE DATE: OCT. 06/09 SHEET 1 OF 3

SECTION A-A

842 Assembly

## **See Accompanying Pages for:**

- **Contact Bend Details**
- **Mounting Options**

THIS IS A C.A.D. GENERATED DRAWING DO NOT MAKE MANUAL REVISIONS TO MASTER

ORIGINAL (1)

| 842/892 Series High Temp Card Edge Connector<br>Contact Bend Detail |                                                                                                 | ACAD REFERENCE NO. 842 ENG MASTER |             |                  |        |
|---------------------------------------------------------------------|-------------------------------------------------------------------------------------------------|-----------------------------------|-------------|------------------|--------|
|                                                                     |                                                                                                 | DRAWN:                            | J.LEE       | DATE: OCT. 06/09 |        |
|                                                                     |                                                                                                 | CHECKED:                          |             | DATE:            |        |
| EDAC INC                                                            | THESE DRAWINGS AND SPECIFICATIONS ARE THE PROPERTY OF EDAC INCAND                               | SCALE:                            | NTS         | SHEET :          | 2 OF 3 |
| TORONTO, ONTARIO                                                    | SHALL NOT BE REPRODUCED,OR COPIED OR USED AS THE BASIS FOR THE MANUFACTURE OR SALE OF APPARATUS | DRAWING                           | NUMBER      |                  | ISSUE  |
| YOUR CONNECTION TO QUALITY & SERVICE                                |                                                                                                 | 8                                 | 42 Assembly |                  | 1      |