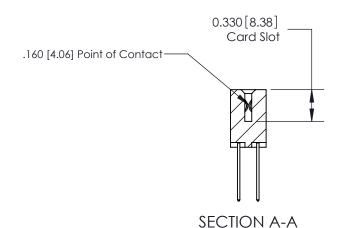

## **Contact Detail**

540-Wire Wrap .025 Sq.(0.64 Sq.) - Tail LG=.560(14.22) .156 [3.96] Contact Spacing x .200 [5.08] Row Spacing

**See Accompanying Pages for:** 

**Contact Bend Details** 

THIS IS A C.A.D. GENERATED DRAWING DO NOT MAKE MANUAL REVISIONS TO MASTER.