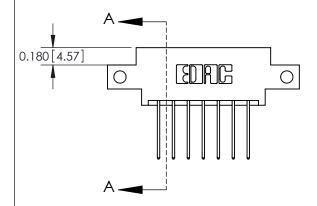

## **Mounting Option**

12-.128 (3.25) Dia. Side Mounting Holes

## **Contact Detail**

540-Wire Wrap .025 Sq.(0.64 Sq.) - Tail LG=.560(14.22) .156 [3.96] Contact Spacing x .200 [5.08] Row Spacing





**See Accompanying Pages for:** 

**Contact Bend Details** 

THIS IS A C.A.D. GENERATED DRAWING DO NOT MAKE MANUAL REVISIONS TO MASTER.



ISSUE NUMBER

ORIGINAL



837/887 Series High Temp Card Edge Connector Part Number: 887-014-540-812



**EDAC INC** TORONTO, ONTARIO CANADA

THESE DRAWINGS AND SPECIFICATIONS ARE THE PROPERTY OF EDAC INC.,AND SHALL NOT BE REPRODUCED, OR COPIED OR USED AS THE BASIS FOR THE MANUFACTURE OR SALE OF APPARATUS WITHOUT WRITTEN PERMISSION.

| ACAD REFERENCE NO. | 837 ENG MASTER   |  |  |
|--------------------|------------------|--|--|
| DRAWN: J.LEE       | DATE: OCT. 06/09 |  |  |
| CHECKED:           | DATE:            |  |  |
| SCALE: NTS         | SHEET 1 OF 2     |  |  |
| DRAWING NUMBER     | ISSUE            |  |  |
| 837 Assembly       | 1