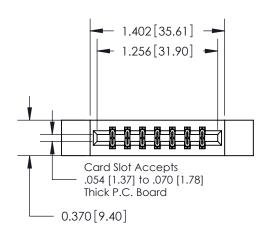

ISSUE NUMBER

ORIGINAL

837/887 Series High Temp Card Edge Connector Part Number: 887-014-540-812

**EDAC INC** TORONTO, ONTARIO CANADA

THESE DRAWINGS AND SPECIFICATIONS ARE THE PROPERTY OF EDAC INC.,AND SHALL NOT BE REPRODUCED, OR COPIED OR USED AS THE BASIS FOR THE MANUFACTURE OR SALE OF APPARATUS WITHOUT WRITTEN PERMISSION.