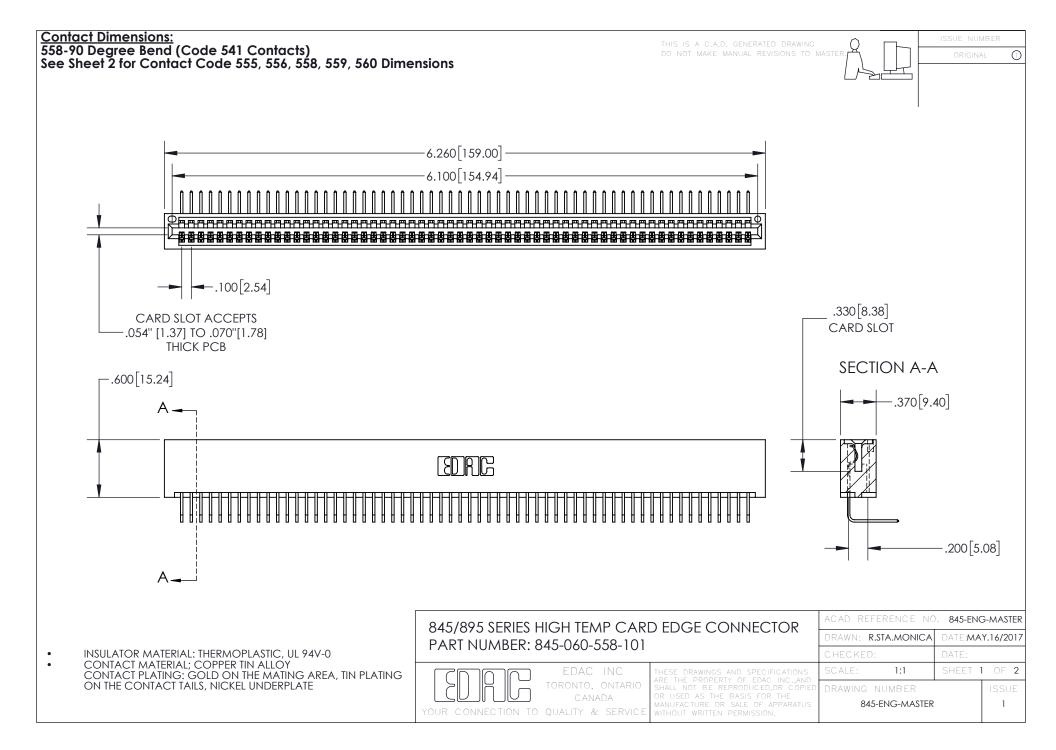

INSULATOR MATERIAL: THERMOPLASTIC POLYESTER, UL 94V-0

DAP MATERIAL AVAILABLE UPON REQUEST

**Contact Code 558** 

CONTACT MATERIAL; COPPER ALLOY CONTACT PLATING: GOLD ON THE MATING AREA, TIN PLATING ON THE CONTACT TAILS, NICKEL UNDERPLATE