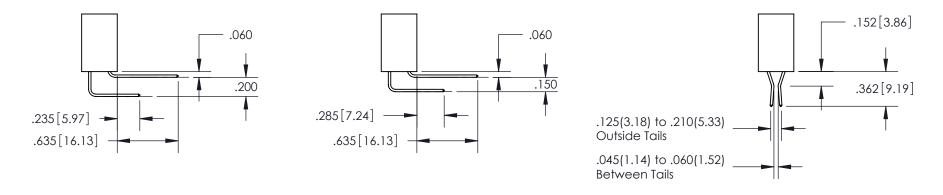

INSULATOR MATERIAL: THERMOPLASTIC POLYESTER, UL 94V-0

DAP MATERIAL AVAILABLE UPON REQUEST

**Contact Code 558** 

CONTACT MATERIAL; COPPER ALLOY CONTACT PLATING: GOLD ON THE MATING AREA, TIN PLATING ON THE CONTACT TAILS, NICKEL UNDERPLATE

## 845/895 SERIES HIGH TEMP CARD EDGE CONNECTOR CONTACT CODE 555,556,558,559,560 DIMENSIONS

YOUR CONNECTION TO QUALITY & SERVICE

Contact Code 559

|   | ACAD REFERENCE NO. 845-ENG-MASTER |                          |
|---|-----------------------------------|--------------------------|
|   | DRAWN: R.STA.MONICA               | DATE: <b>MAY.16/2017</b> |
|   | CHECKED:                          | DATE:                    |
|   | SCALE: 1:1                        | SHEET 2 OF 2             |
| D | DRAWING NUMBER                    | ISSUE