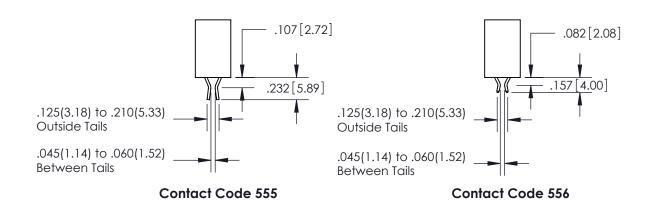

## 845/895 SERIES HIGH TEMP CARD EDGE CONNECTOR CONTACT CODE 555,556,558,559,560 DIMENSIONS

YOUR CONNECTION TO QUALITY & SERVICE

Contact Code 559

|   | ACAD REFERENCE NO. 845-ENG-MASTER |                          |
|---|-----------------------------------|--------------------------|
|   | DRAWN: R.STA.MONICA               | DATE: <b>MAY.16/2017</b> |
|   | CHECKED:                          | DATE:                    |
|   | SCALE: 1:1                        | SHEET 2 OF 2             |
| D | DRAWING NUMBER                    | ISSUE                    |