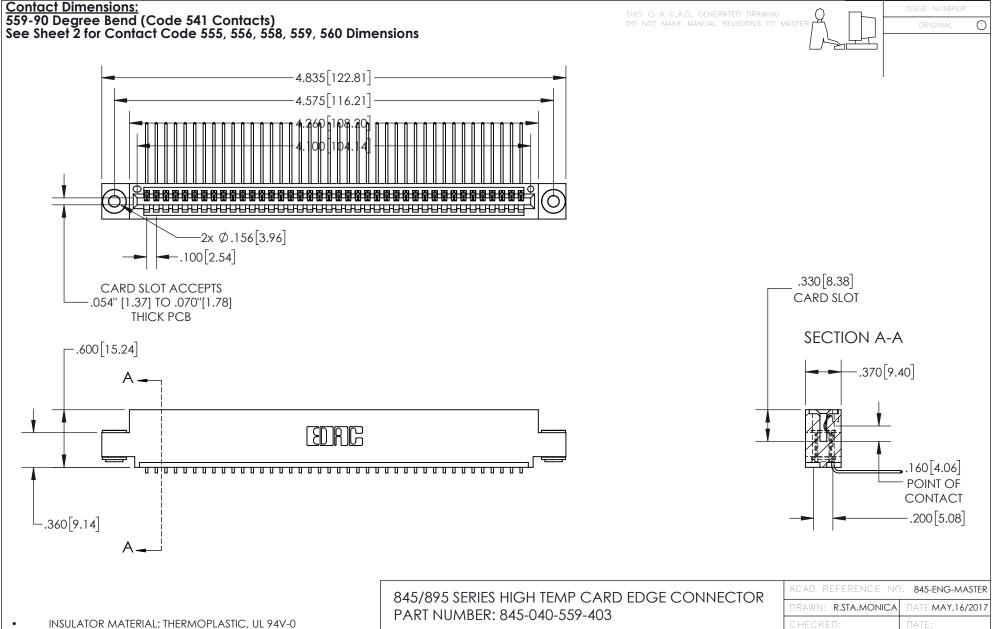

CONTACT MATERIAL; COPPER TIN ALLOY
CONTACT PLATING: GOLD ON THE MATING AREA, TIN PLATING
ON THE CONTACT TAILS, NICKEL UNDERPLATE

YOUR CONNECTION TO QUALITY & SERVICE

| ACAD REFERENCE NO. 845-ENG-MASTER |                  |
|-----------------------------------|------------------|
| DRAWN: R.STA.MONICA               | DATE:MAY.16/2017 |
| CHECKED:                          | DATE:            |
| SCALE: 1:1                        | SHEET 1 OF 2     |
| DRAWING NUMBER                    | ISSUE            |
| 845-ENG-MASTER                    | 1 1              |