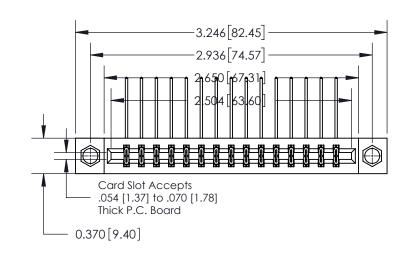

**See Accompanying Page for:** 

**Contact Bend Details** 

837/887 Series High Temp Card Edge Connector Part Number: 837-030-559-807

YOUR CONNECTION TO QUALITY & SERVICE

**EDAC INC** TORONTO, ONTARIO CANADA

|                              | 0.600[15.24]              |
|------------------------------|---------------------------|
|                              | 0.330 [8.38]<br>Card Slot |
| .160 [4.06] Point of Contact |                           |
|                              |                           |
|                              |                           |
|                              |                           |
|                              |                           |
|                              | SECTION A-A               |