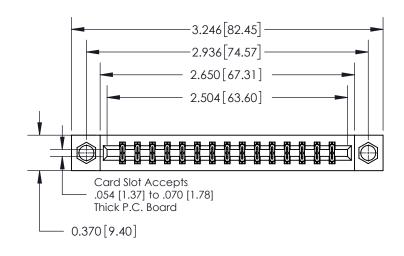

837/887 Series High Temp Card Edge Connector Part Number: 837-030-556-207

YOUR CONNECTION TO QUALITY & SERVICE

**EDAC INC** TORONTO, ONTARIO CANADA

THESE DRAWINGS AND SPECIFICATIONS ARE THE PROPERTY OF EDAC INC.,AND SHALL NOT BE REPRODUCED, OR COPIED OR USED AS THE BASIS FOR THE MANUFACTURE OR SALE OF APPARATUS WITHOUT WRITTEN PERMISSION.

| ACAD REFERENCE NO. 837 ENG MAST |                  |  |  |
|---------------------------------|------------------|--|--|
| DRAWN: J.LEE                    | DATE: OCT. 06/09 |  |  |
| CHECKED:                        | DATE:            |  |  |
| SCALE: NTS                      | SHEET 1 OF 2     |  |  |
| DRAWING NUMBER                  | ISSUE            |  |  |
| 837 Assembly                    | 1                |  |  |