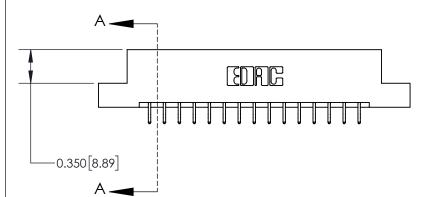

**See Accompanying Page for:** 

**Contact Bend Details** 

ISSUE NUMBER

ORIGINAL

1

| 837/887 Series High Temp Card Edge Connector<br>Contact Bend Detail |                                                                            | ACAD REFERENCE NO. | 837 ENG MASTER   |               |
|---------------------------------------------------------------------|----------------------------------------------------------------------------|--------------------|------------------|---------------|
|                                                                     |                                                                            | DRAWN: J.LEE       | DATE: OCT. 06/09 |               |
|                                                                     |                                                                            | CHECKED:           | DATE:            |               |
| EDAC INC                                                            | NTARIO ARE THE PROPERTY OF EDAC INC.,AND SHALL NOT BE REPRODUCED,OR COPIED | SCALE: NTS         | SHEET            | 2 <b>OF</b> 2 |
| TORONTO, ONTARIO CANADA                                             |                                                                            | DRAWING NUMBER     | •                | ISSUE         |
| MANUFACTURE C                                                       | MANUFACTURE OR SALE OF APPARATUS WITHOUT WRITTEN PERMISSION.               | 837 Assembly       |                  | 1             |