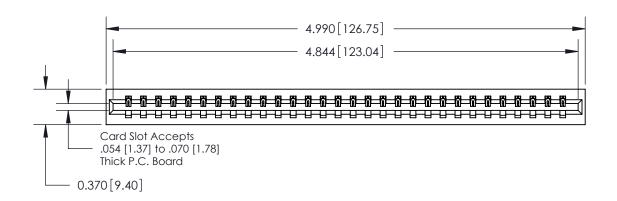

## **Contact Detail**

520-P.C. Tail .030x.018(0.76x0.46) - Tail LG=.175(4.45) .156 [3.96] Contact Spacing x .200 [5.08] Row Spacing

THIS IS A C.A.D. GENERATED DRAWING DO NOT MAKE MANUAL REVISIONS TO MASTER.

ISSUE NUMBER

ORIGINAL

**See Accompanying Page for:** 

**Contact Bend Details** 

837/887 Series High Temp Card Edge Connector Part Number: 837-030-520-101

YOUR CONNECTION TO QUALITY & SERVICE

**EDAC INC** TORONTO, ONTARIO CANADA