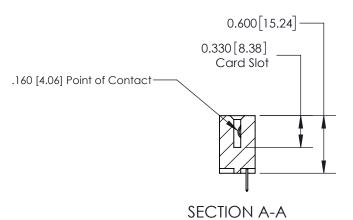

## **Contact Detail**

520-P.C. Tail .030x.018(0.76x0.46) - Tail LG=.175(4.45) .156 [3.96] Contact Spacing x .200 [5.08] Row Spacing

THIS IS A C.A.D. GENERATED DRAWING DO NOT MAKE MANUAL REVISIONS TO MASTER.

ISSUE NUMBER

ORIGINAL

**See Accompanying Page for:** 

**Contact Bend Details** 

837/887 Series High Temp Card Edge Connector Part Number: 837-030-520-101

YOUR CONNECTION TO QUALITY & SERVICE

**EDAC INC** TORONTO, ONTARIO CANADA